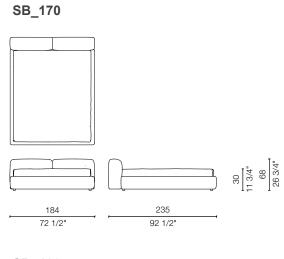

## Fixed bedstead:

Beech plywood with slats

On request, an adjustable slat bedstead with manual movement is available with a price increase

30 111 3/4" 68 26 3/4"

238 93 3/4"

SB\_152

30 11 3/4" 68 26 3/4"

166 65 1/4"

238 93 3/4"