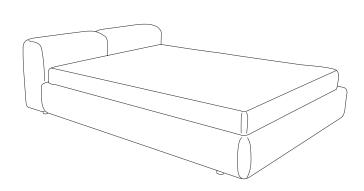

## Fixed bedstead:

Beech plywood with slats

On request, an adjustable slat bedstead with manual movement is available with a price increase

30 111 3/4" 68 26 3/4"

238 93 3/4"

SB\_152

30 11 3/4" 68 26 3/4"

166 65 1/4"

238 93 3/4"