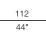

## Fixed bedstead:

Beech plywood with slats

On request, an adjustable slat bedstead with manual movement is available with a price increase

30 111 3/4" 68 26 3/4"

238 93 3/4"

SB\_152

30 11 3/4" 68 26 3/4"

166 65 1/4"

238 93 3/4"