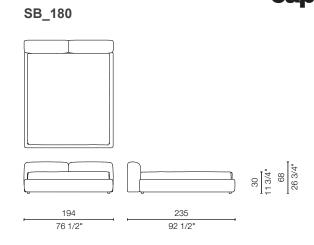

## Fixed bedstead:

Beech plywood with slats

On request, an adjustable slat bedstead with manual movement is available with a price increase

30 111 3/4" 68 26 3/4"

238 93 3/4"

SB\_152

30 11 3/4" 68 26 3/4"

166 65 1/4"

238 93 3/4"