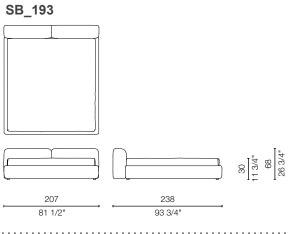

## Fixed bedstead:

Beech plywood with slats

On request, an adjustable slat bedstead with manual movement is available with a price increase

30 111 3/4" 68 26 3/4"

238 93 3/4"

SB\_152

30 11 3/4" 68 26 3/4"

166 65 1/4"

238 93 3/4"