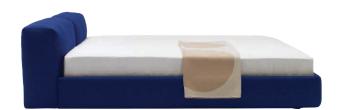

# **SUPEROBLONG BED**

Jasper Morrison

The famous and much imitated sofa designed by Jasper Morrison gives rise to an Italian bed available in various sizes and finishes, The soft cushion/backrest as well as ensuring good comfort characterize the design simple, rigorous and timeless of this great designer.