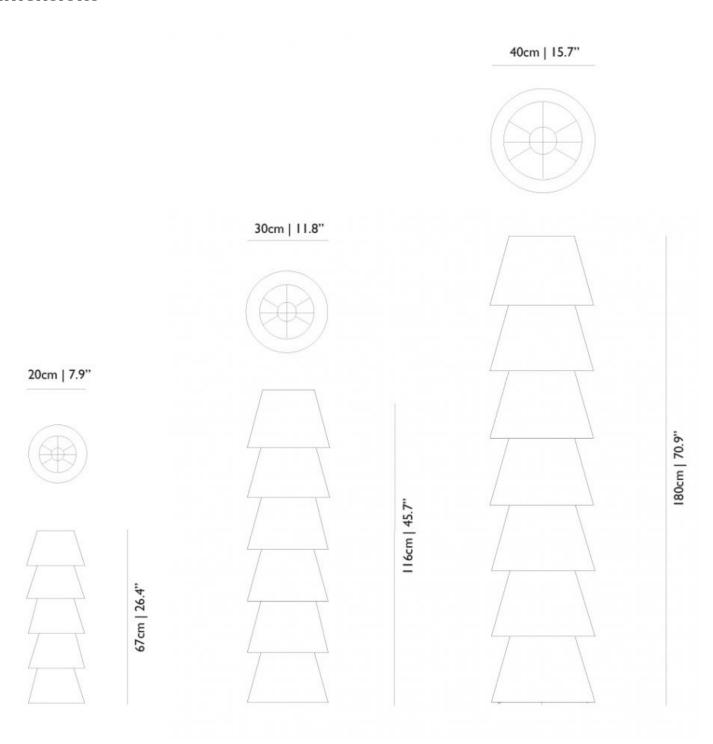

## dimensions

## packaging

| Set Up Shades 5 | Set Up Shades 6  | Set Up Shades 7  |
|-----------------|------------------|------------------|
| H 74 cm   29,1" | H 130 cm   51,2" | H 187 cm   73,6" |
| W 25 cm   9,8"  | W 34 cm   13,4"  | W 43 cm   16,9"  |
| D 24 cm   9,4"  | D 34 cm   13,4"  | D 43 cm   16,9"  |
| Colli I/I       | Colli I/I        | Colli I/I        |
| Product weight: | Product weight:  | Product weight:  |
| 1,2 KG   2,6 lb | 2 KG   4,4 lb    | 3,7 KG   8,2 lb  |
| With packaging: | With packaging:  | With packaging:  |
| 2 KG   4,4 lb   | 4 KG   8,8 lb    | 7 KG   15,4 lb   |