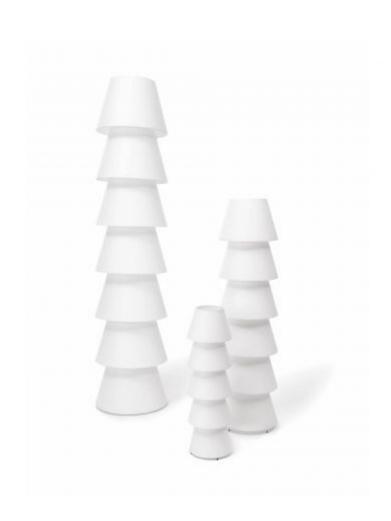

## **Set Up Shade**

by Marcel Wanders

Exploring the boundaries within type-forms Marcel Wanders presents the 'Set Up Shade' for this intriguing collection.

Designer

Marcel Wanders

Year of design

1989

Material

PVC/viscose laminate on metal frame

#### colours

white