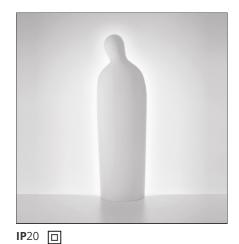

# **Dulcinea**

#### **DESIGN BY**

Mimmo Paladino

#### **FEATURES**

**Environment:** 

| Article Code: | DMP9910A10 | Material: | ABS, aluminium |
|---------------|------------|-----------|----------------|
| Colour:       | White      | Series:   | Design         |
| Installation: | Floor      |           |                |