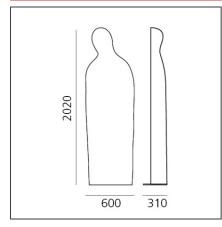

#### **TECHNICAL DRAWINGS**

## **DIMENSIONS**

 Width:
 cm 60

 Height:
 cm 202

 Depth:
 cm 31