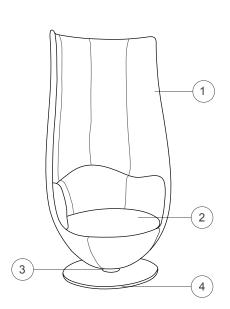

### Structure:

1. Fiberglass and resin shell.

#### Seat:

2. Structure in moulded and polyurethane foam with poplar plywood frame with elastic belts. Cover fixed in fabric, leather G, leather Extra G2 Alcantara

#### Base:

3. Steel swivel base painted natural aluminium colour

## Feet:

4. Black felt pads

**Dimensions** 