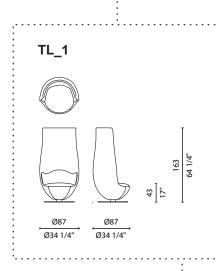

Reminiscent of the stem of a flower, a shiny revolving base in natural aluminum varnished metal provides support. The frame is produced in soft polyurethane co-injected with rigid polyurethane, the upholstery is in foam and acrylic layers; fixed cover available in a wide range of fabrics, leathers and Alcantara®.