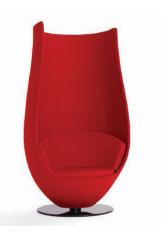

Reminiscent of the stem of a flower, a shiny revolving base in natural aluminum varnished metal provides support. The frame is produced in soft polyurethane co-injected with rigid polyurethane, the upholstery is in foam and acrylic layers; fixed cover available in a wide range of fabrics, leathers and Alcantara®.

# cappellini