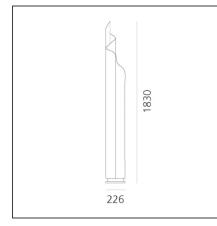

## **TECHNICAL DRAWINGS**

| DESIGN | BY |
|--------|----|
|        |    |

Vico Magistretti

## DESCRIPTION

Base in white painted metal; structure/diffuser in heat-curved white opal methacrylate.

| FEATURES         |                     |                |                       |
|------------------|---------------------|----------------|-----------------------|
| Article Code:    | 0084010A            | Material:      | Methacrylate,         |
| Colour:          | White               |                | aluminium, zamak      |
| Installation:    | Floor               | Series:        | Design                |
| Environment:     | Indoor              | Area contract: | Residential           |
|                  |                     | Emission:      | Diffused And Filtered |
| DIMENSIONS       |                     |                |                       |
| Height:          | cm 180              |                |                       |
| INCLUDED SOURCES |                     |                |                       |
| Category:        | FLUO                |                |                       |
| Number:          | 3                   |                |                       |
| Watt:            | 28W                 |                |                       |
| Lbs:             | T16                 |                |                       |
| Socket:          | G5                  |                |                       |
| LUMINAIRE        |                     |                |                       |
| Power Supply:    | Electronic Integrat | ed CCT:        | 3000K                 |
| Watt:            | 84W                 |                |                       |
| Voltage:         | 220V-240V           |                |                       |