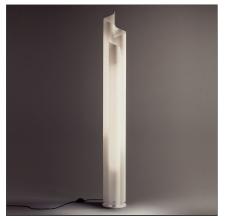

## Chimera

IP20 🔔 🗑 🞯

## DESCRIPTION

Base in white painted metal; structure/diffuser in heat-curved white opal methacrylate.

| FEATURES         |                     |                |                       |
|------------------|---------------------|----------------|-----------------------|
| Article Code:    | 0084010A            | Material:      | Methacrylate,         |
| Colour:          | White               |                | aluminium, zamak      |
| Installation:    | Floor               | Series:        | Design                |
| Environment:     | Indoor              | Area contract: | Residential           |
|                  |                     | Emission:      | Diffused And Filtered |
| DIMENSIONS       |                     |                |                       |
| Height:          | cm 180              |                |                       |
| INCLUDED SOURCES |                     |                |                       |
| Category:        | FLUO                |                |                       |
| Number:          | 3                   |                |                       |
| Watt:            | 28W                 |                |                       |
| Lbs:             | T16                 |                |                       |
| Socket:          | G5                  |                |                       |
| LUMINAIRE        |                     |                |                       |
| Power Supply:    | Electronic Integrat | ed CCT:        | 3000K                 |
| Watt:            | 84W                 |                |                       |
| Voltage:         | 220V-240V           |                |                       |