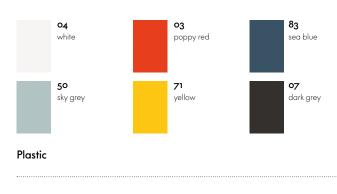

## ##### #####, #####







Office accessories designed by Michel Charlot introduce unusual organic-shaped designs to the usually austere office environment. Inspired by cartoons and sculptures, the different containers add a cheerful touch that will brighten up any setting.

O-Tidy is a useful, versatile storage container. The design not only offers a tray and cup function but also combines their

simple shapes into a new, perfectly proportioned object.

Made from robust plastic, O-Tidy is available in a selection of colours.



in outdoor conditions on a temporary basis. Avoid prolonged exposure to rain, snow or direct sunlight. Product may be kept in covered outdoor spaces protected from the elements.

## DIMENSIONS



O-Tidy

## SURFACES AND COLOURS