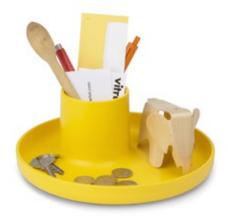

O-Tidy is a useful, versatile storage container. The design not only offers a tray and cup function but also combines their

simple shapes into a new, perfectly proportioned object.

Made from robust plastic, O-Tidy is available in a selection of colours.