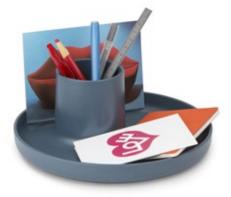

O-Tidy is a useful, versatile storage container. The design not only offers a tray and cup function but also combines their

simple shapes into a new, perfectly proportioned object.

Made from robust plastic, O-Tidy is available in a selection of colours.