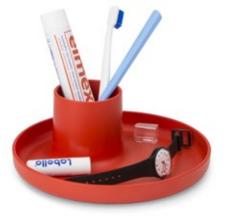

O-Tidy is a useful, versatile storage container. The design not only offers a tray and cup function but also combines their

simple shapes into a new, perfectly proportioned object.

Made from robust plastic, O-Tidy is available in a selection of colours.