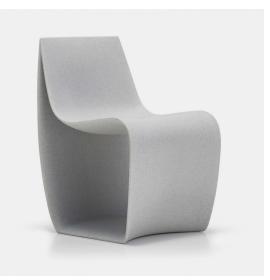

## SIGN MATT

Designed by Piergiorgio Cazzaniga

A natural evolution of the Sign project, which with its classic glossy finish transforms into a striking singlematerial unit with a matt finish.

The new material and the updated chromatic range make it possible to use this product both indoors and outdoors.

## STRUCTURE

The single-material load-bearing structure is in polyethylene (PE), moulded with rotational moulding technology.

### OUTDOOR USE

The particular resistance of polyethylene and its simple maintenance make Sign Matt perfect both indoors and outdoors.