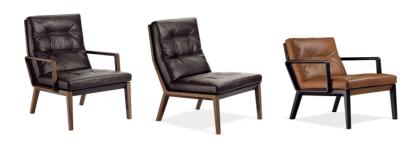

## ANDOO LOUNGE. Design: EOOS.

Inviting upholstery, soft leather with integrated piping, wood delicately shaped towards the inside complement each other to create a fine armchair. It comes with a high or low back, with or without armrests and a footstool if desired.

## **Product description**