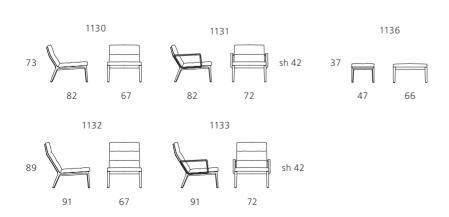

# Technical drawings and dimensions

All dimensions in cm.

#### Design awards

Modell no.

1130/1131/1132/1133/1136

Frame