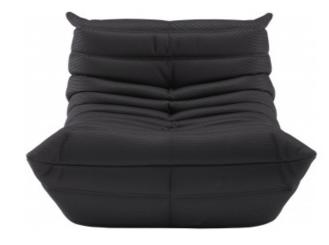

# ligne roset

TOGO ®

Design by Michel Ducaroy

#### Description

A Ligne Roset classic, Michel Ducaroy's Togo has been the ultimate in comfort and style for over forty years. The timeless collection features an ergonomic design with multiple density polyether foam construction and quilted covers, making each piece both visually attractive and physically inviting.

A seat dreamt up especially for afternoon siestas or lazy evenings spent in the greatest of comfort, the Togo Lounge is a statement piece of furniture on its own as well as the perfect addition to a Togo sectional.

#### **Technical Specifications**

FRAME 3 densities of polyether foam are combined to make the frame.

COMFORT Ergonomic design for true enveloping comfort.

COVERS Quilted, polyester material filled. Cover non removable.