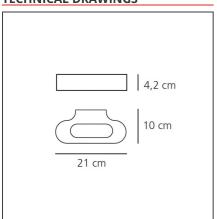

### **TECHNICAL DRAWINGS**

Dimmerable: + 10-

| F | E/ | ٩T | U | R | ES |
|---|----|----|---|---|----|
| _ |    |    |   |   |    |

| FEATURES                                                  |                                     |                                   |                                                                             |
|-----------------------------------------------------------|-------------------------------------|-----------------------------------|-----------------------------------------------------------------------------|
| Article Code:<br>Colour:<br>Installation:<br>Environment: | 0615W10A<br>White<br>Wall<br>Indoor | Material:  Series: Area contract: | Aluminium,<br>methacrylate,<br>polycarbonate<br>Design<br>Hospitality, null |
|                                                           |                                     | Emission:                         | Direct/indirect                                                             |
| DIMENSIONS                                                |                                     |                                   |                                                                             |
| Length:<br>Width:<br>Height:                              | cm 21<br>cm 10<br>cm 4.2            | Glow Wire Test:                   | 750°C                                                                       |
| INCLUDED SOURCES                                          |                                     |                                   |                                                                             |
| Category:<br>Number:<br>Watt:<br>Type:<br>Class:          | LED<br>1<br>20W<br>0<br>A           | Color temperature (K):<br>CRI:    | 2700K<br>90                                                                 |
| LUMINAIRE                                                 |                                     |                                   |                                                                             |

### **DIMENSIONS**

| Length: | cm 21  | <b>Glow Wire Test</b> |
|---------|--------|-----------------------|
| Width:  | cm 10  |                       |
| Height: | cm 4.2 |                       |