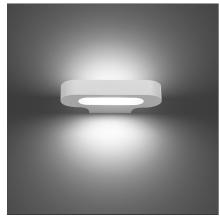

|                                   |                                                                             |
| Category:<br>Number:<br>Watt:<br>Type:<br>Class:          | LED<br>1<br>20W<br>0<br>A           | Color temperature (K):<br>CRI:    | 2700K<br>90                                                                 |
| LUMINAIRE                                                 |                                     |                                   |                                                                             |

20W Delivered lumens output (lm):1344lm Watt: Voltage: 220V-240V CCT: Efficiency: 80% Efficacy: 67.19lm/W 90 Dimmable Typology: Push

### Notes

Lamp included.



### PRODUCT DATA SHEET

# Talo wall LED - White 3000K



# IP20 $\bigoplus$ $\bigoplus$ $\bigvee$ $\bigvee$ $\bigcirc$ $\bigcirc$ Dimmerable: + $\bigcirc$ -

### **DESIGN BY**

Neil Poulton

### **DESCRIPTION**

### **TECHNICAL DRAWINGS**



### **FEATURES**

| Article Code: | 0615010A | Material:      | Aluminium,        |
|---------------|----------|----------------|-------------------|
| Colour:       | White    |                | methacrylate,     |
| Installation: | Wall     |                | polycarbonate     |
| Environment:  | Indoor   | Series:        | Design            |
|               |          | Area contract: | Hospitality, null |
|               |          | Emission:      | Direct/indirect   |
|               |          |                |                   |

### **DIMENSIONS**

| Length: | cm 21  | <b>Glow Wire Test</b> |
|