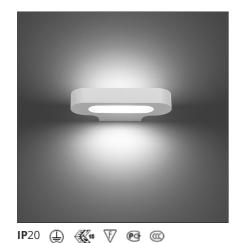

### **DESCRIPTION**

# IP20 $\bigoplus$ $\bigoplus$ $\bigvee$ $\bigvee$ $\bigcirc$ $\bigcirc$ Dimmerable: + $\bigcirc$ -