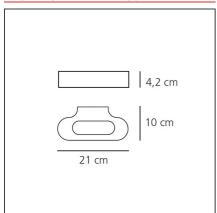

### **TECHNICAL DRAWINGS**

### **DIMENSIONS**

| Length: | cm 21  | <b>Glow Wire Test</b> |
|---------|--------|-----------------------|
| Width:  | cm 10  |                       |
| Height: | cm 4.2 |                       |