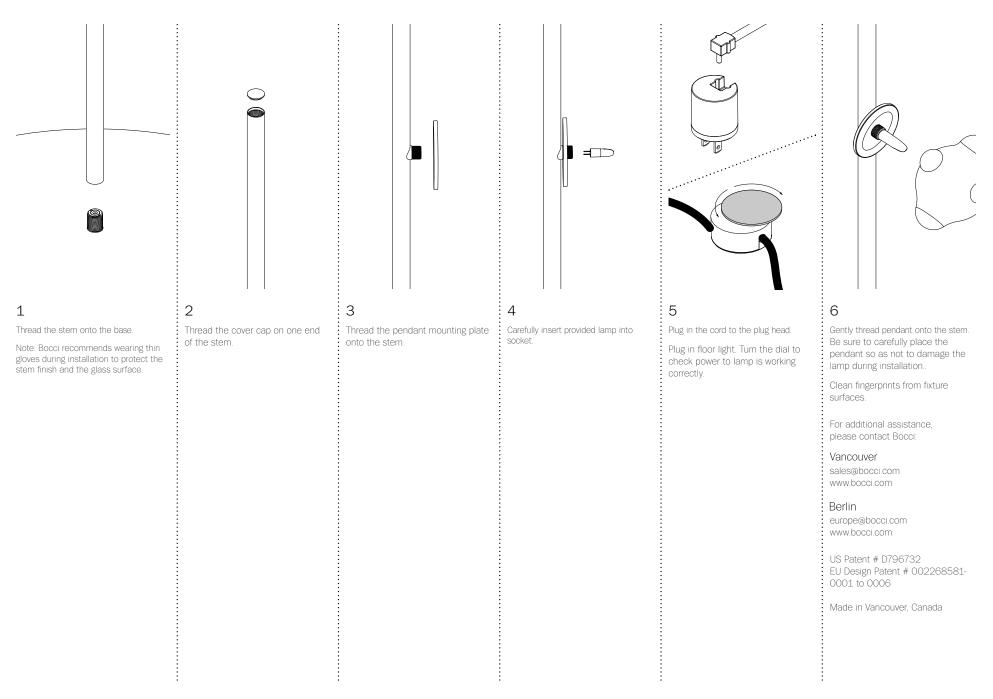

+ Purchase replacement lamps online at www.bocci.com/shop/bulbs

+ The brass used in our Stem Series is untreated and, as such, will develop a natural patina over time. To avoid any marking or tarnish on the brass during handling and installation, please use the gloves provided in your shipment.