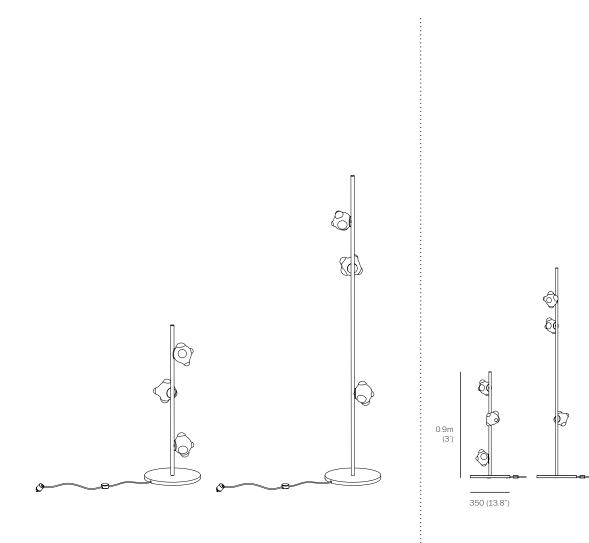

## DESCRIPTION

The stem floor system comes in a black or brass finish with a 350mm (13.8") diameter base.

57 is an exploration of a technique used for producing closed cell foam. The process involves trapping voids of air of different sizes and configurations within a glass matrix, yielding a shape loosely referencing a rain cloud. These pockets of air remain invisible when the piece is off, but come alive to reveal an interior universe when the piece is illuminated. By virtue of the fabrication process, each piece is completely unique.

## NOTES

1.8m

(6')

485 (19")

±100-165 (4-6")

1765 (69.5")

approx 10.5kg (23lb)

approx 11.4kg (25lb)