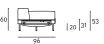

Fabric or leather upholstery, both fully removable by zippers and Velcro fastenings.

Seat depth: 64cm.

Coffee table base, screwed to the supporting frame through a Ø20mm tubular steel support with black PVC closing cap, on which is welded a "boxed-shaped" element in 3 mm thick laser-cut steel sheet with inserted a 0 °-90° frictioned swivel mechanism, and 5mm thick steel plate on which the top is fixed. All metal parts have a gunmetal grey epoxy finish. Coffee table available with top in wood or marble.