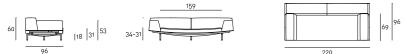

# Technical Drawings

# Coffee Table

## SUMO

design Piero Lissoni

Fixed-size "lenticular" elements, available in different dimensions and configurable with complementary coffee table. Supporting frame in 30x30 mm "calendared" tubular steel with epoxy powder coating, sprung with coated rubber elastic straps, padded in polyurethane foam covered in 100% polyether thermally bonded onto a polyamide velveteen backing and a felt pad to protect the seat cushion, to which it is fixed a 10 mm thick emptied HPL panel veneered and edged with Canaletto walnut "rigatino". Armrest and backrest structure in double-panelled poplar and pine with padding in differentiated density polyurethane foam, covered with a mat in prewashed and sterilized goose down, stitched into separate compartments. Seat cushion in differentiated density polyurethane foam, covered with acrylic fibre layers. Tubular steel bracket Ø25mm, with gunmetal grey colour epoxy powder coating. Floor support guaranteed by PVC supports with interchangeable feet (in black PVC or felt) depending on the floor.

Fabric or leather upholstery, both fully removable by zippers and Velcro fastenings.

Seat depth: 64cm.

Coffee table base, screwed to the supporting frame through a Ø20mm tubular steel support with black PVC closing cap, on which is welded a "boxed-shaped" element in 3 mm thick laser-cut steel sheet with inserted a 0 °-90° frictioned swivel mechanism, and 5mm thick steel plate on which the top is fixed. All metal parts have a gunmetal grey epoxy finish. Coffee table available with top in wood or marble.