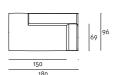

# Technical Drawings

# Coffee Table

Fabric or leather upholstery, both fully removable by zippers and Velcro fastenings.

Seat depth: 64cm.

Coffee table base, screwed to the supporting frame through a Ø20mm tubular steel support with black PVC closing cap, on which is welded a "boxed-shaped" element in 3 mm thick laser-cut steel sheet with inserted a 0 °-90° frictioned swivel mechanism, and 5mm thick steel plate on which the top is fixed. All metal parts have a gunmetal grey epoxy finish. Coffee table available with top in wood or marble.

**Wood version:** 10 mm thick contoured HPL top veneered and edged in Canaletto walnut "rigatino", with acrylic painting finish;

**Marble version:** 15 mm thick top coupled to a 2 mm steel sheet plate, available in white Carrara, black Marquinia, red Levanto or Sahara Noir with satin finish and opaque transparent protective varnish or glossy or opaque polyester finish.