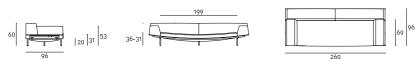

## SUMO

design Piero Lissoni

Fixed-size "lenticular" elements, available in different dimensions and configurable with complementary coffee table. Supporting frame in 30x30 mm "calendared" tubular steel with epoxy powder coating, sprung with coated rubber elastic straps, padded in polyurethane foam covered in 100% polyether thermally bonded onto a polyamide velveteen backing and a felt pad to protect the seat cushion, to which it is fixed a 10 mm thick emptied HPL panel veneered and edged with Canaletto walnut "rigatino". Armrest and backrest structure in double-panelled poplar and pine with padding in differentiated density polyurethane foam, covered with a mat in prewashed and sterilized goose down, stitched into separate compartments. Seat cushion in differentiated density polyurethane foam, covered with acrylic fibre layers. Tubular steel bracket Ø25mm, with gunmetal grey colour epoxy powder coating. Floor support guaranteed by PVC supports with interchangeable feet (in black PVC or felt) depending on the floor.

Fabric or leather upholstery, both fully removable by zippers and Velcro fastenings.

Seat depth: 64cm.

Coffee table base, screwed to the supporting frame through a Ø20mm tubular steel support with black PVC closing cap, on which is welded a "boxed-shaped" element in 3 mm thick laser-cut steel sheet with inserted a 0 °-90° frictioned swivel mechanism, and 5mm thick steel plate on which the top is fixed. All metal parts have a gunmetal grey epoxy finish. Coffee table available with top in wood or marble.