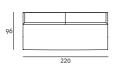

# Technical Drawings

## SUMO

design Piero Lissoni

Fixed-size "lenticular" elements, available in different dimensions and configurable with complementary coffee table. Supporting frame in 30x30 mm "calendared" tubular steel with epoxy powder coating, sprung with coated rubber elastic straps, padded in polyurethane foam covered in 100% polyether thermally bonded onto a polyamide velveteen backing and a felt pad to protect the seat cushion, to which it is fixed a 10 mm thick emptied HPL panel veneered and edged with Canaletto walnut "rigatino". Armrest and backrest structure in double-panelled poplar and pine with padding in differentiated density polyurethane foam, covered with a mat in prewashed and sterilized goose down, stitched into separate compartments. Seat cushion in differentiated density polyurethane foam, covered with acrylic fibre layers. Tubular steel bracket Ø25mm, with gunmetal grey colour epoxy powder coating. Floor support guaranteed by PVC supports with interchangeable feet (in black PVC or felt) depending on the floor.