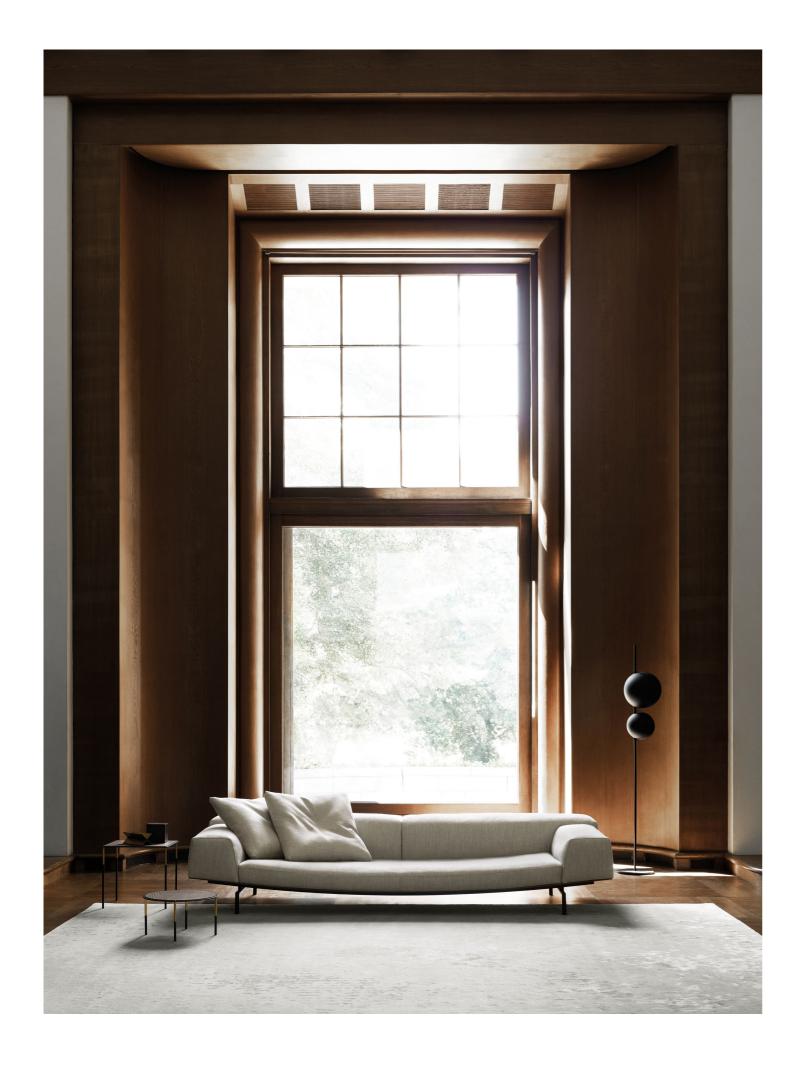

## SUMO

design Piero Lissoni

Fixed-size "lenticular" elements, available in different dimensions and configurable with complementary coffee table. Supporting frame in 30x30 mm "calendared" tubular steel with epoxy powder coating, sprung with coated rubber elastic straps, padded in polyurethane foam covered in 100% polyether thermally bonded onto a polyamide velveteen backing and a felt pad to protect the seat cushion, to which it is fixed a 10 mm thick emptied HPL panel veneered and edged with Canaletto walnut "rigatino". Armrest and backrest structure in double-panelled poplar and pine with padding in differentiated density polyurethane foam, covered with a mat in prewashed and sterilized goose down, stitched into separate compartments. Seat cushion in differentiated density polyurethane foam, covered with acrylic fibre layers. Tubular steel bracket Ø25mm, with gunmetal grey colour epoxy powder coating. Floor support guaranteed by PVC supports with interchangeable feet (in black PVC or felt) depending on the floor.

Fabric or leather upholstery, both fully removable by zippers and Velcro fastenings.

Seat depth: 64cm.

Coffee table base, screwed to the supporting frame through a Ø20mm tubular steel support with black PVC closing cap, on which is welded a "boxed-shaped" element in 3 mm thick laser-cut steel sheet with inserted a 0 °-90° frictioned swivel mechanism, and 5mm thick steel plate on which the top is fixed. All metal parts have a gunmetal grey epoxy finish. Coffee table available with top in wood or marble.

**Wood version:** 10 mm thick contoured HPL top veneered and edged in Canaletto walnut "rigatino", with acrylic painting finish;

**Marble version:** 15 mm thick top coupled to a 2 mm steel sheet plate, available in white Carrara, black Marquinia, red Levanto or Sahara Noir with satin finish and opaque transparent protective varnish or glossy or opaque polyester finish.

# Coffee Table