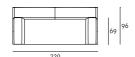

# Technical Drawings

# Coffee Table

Fabric or leather upholstery, both fully removable by zippers and Velcro fastenings.

Seat depth: 64cm.

Coffee table base, screwed to the supporting frame through a Ø20mm tubular steel support with black PVC closing cap, on which is welded a "boxed-shaped" element in 3 mm thick laser-cut steel sheet with inserted a 0 °-90° frictioned swivel mechanism, and 5mm thick steel plate on which the top is fixed. All metal parts have a gunmetal grey epoxy finish. Coffee table available with top in wood or marble.

**Wood version:** 10 mm thick contoured HPL top veneered and edged in Canaletto walnut "rigatino", with acrylic painting finish;

**Marble version:** 15 mm thick top coupled to a 2 mm steel sheet plate, available in white Carrara, black Marquinia, red Levanto or Sahara Noir with satin finish and opaque transparent protective varnish or glossy or opaque polyester finish.