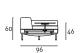

# Technical Drawings

## SUMO

design Piero Lissoni

Fixed-size "lenticular" elements, available in different dimensions and configurable with complementary coffee table. Supporting frame in 30x30 mm "calendared" tubular steel with epoxy powder coating, sprung with coated rubber elastic straps, padded in polyurethane foam covered in 100% polyether thermally bonded onto a polyamide velveteen backing and a felt pad to protect the seat cushion, to which it is fixed a 10 mm thick emptied HPL panel veneered and edged with Canaletto walnut "rigatino". Armrest and backrest structure in double-panelled poplar and pine with padding in differentiated density polyurethane foam, covered with a mat in prewashed and sterilized goose down, stitched into separate compartments. Seat cushion in differentiated density polyurethane foam, covered with acrylic fibre layers. Tubular steel bracket Ø25mm, with gunmetal grey colour epoxy powder coating. Floor support guaranteed by PVC supports with interchangeable feet (in black PVC or felt) depending on the floor.

Fabric or leather upholstery, both fully removable by zippers and Velcro fastenings.

Seat depth: 64cm.

Coffee table base, screwed to the supporting frame through a Ø20mm tubular steel support with black PVC closing cap, on which is welded a "boxed-shaped" element in 3 mm thick laser-cut steel sheet with inserted a 0 °-90° frictioned swivel mechanism, and 5mm thick steel plate on which the top is fixed. All metal parts have a gunmetal grey epoxy finish. Coffee table available with top in wood or marble.