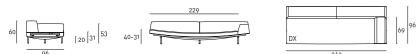

## SUMO

design Piero Lissoni

Fixed-size "lenticular" elements, available in different dimensions and configurable with complementary coffee table. Supporting frame in 30x30 mm "calendared" tubular steel with epoxy powder coating, sprung with coated rubber elastic straps, padded in polyurethane foam covered in 100% polyether thermally bonded onto a polyamide velveteen backing and a felt pad to protect the seat cushion, to which it is fixed a 10 mm thick emptied HPL panel veneered and edged with Canaletto walnut "rigatino". Armrest and backrest structure in double-panelled poplar and pine with padding in differentiated density polyurethane foam, covered with a mat in prewashed and sterilized goose down, stitched into separate compartments. Seat cushion in differentiated density polyurethane foam, covered with acrylic fibre layers. Tubular steel bracket Ø25mm, with gunmetal grey colour epoxy powder coating. Floor support guaranteed by PVC supports with interchangeable feet (in black PVC or felt) depending on the floor.

Fabric or leather upholstery, both fully removable by zippers and Velcro fastenings.

Seat depth: 64cm.

Coffee table base, screwed to the supporting frame through a Ø20mm tubular steel support with black PVC closing cap, on which is welded a "boxed-shaped" element in 3 mm thick laser-cut steel sheet with inserted a 0 °-90° frictioned swivel mechanism, and 5mm thick steel plate on which the top is fixed. All metal parts have a gunmetal grey epoxy finish. Coffee table available with top in wood or marble.