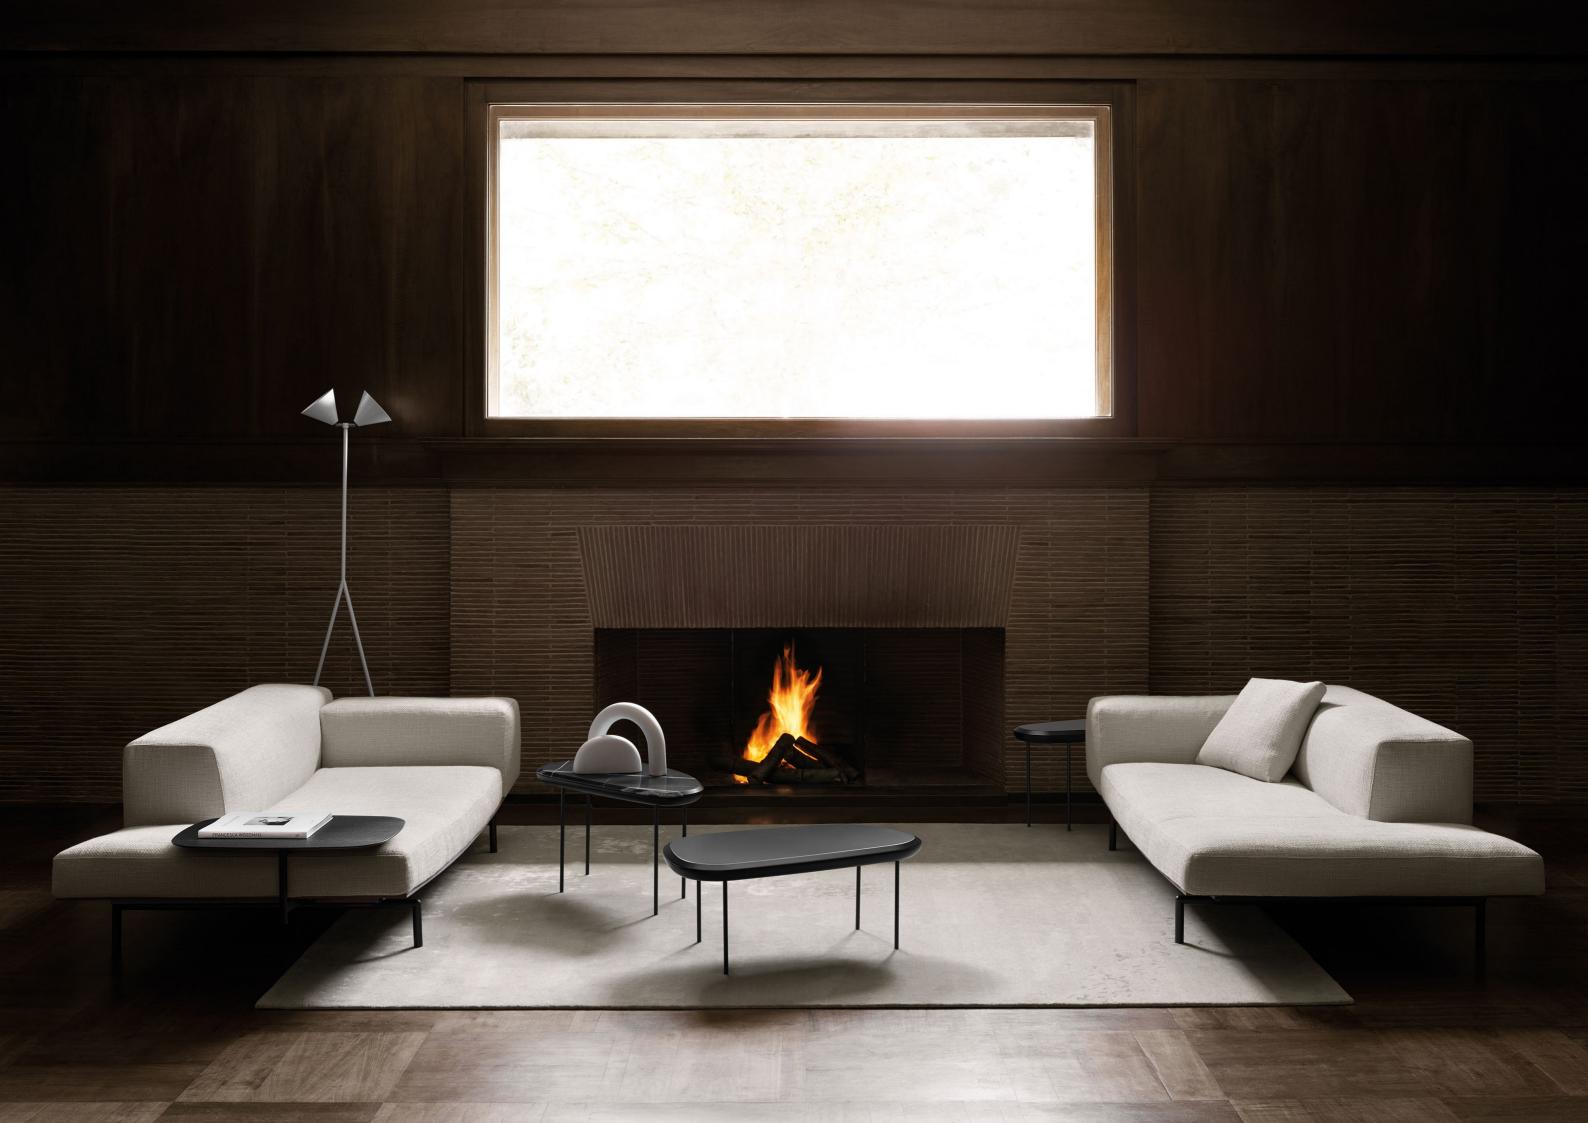

## SUMO

design Piero Lissoni

Fixed-size "lenticular" elements, available in different dimensions and configurable with complementary coffee table. Supporting frame in 30x30 mm "calendared" tubular steel with epoxy powder coating, sprung with coated rubber elastic straps, padded in polyurethane foam covered in 100% polyether thermally bonded onto a polyamide velveteen backing and a felt pad to protect the seat cushion, to which it is fixed a 10 mm thick emptied HPL panel veneered and edged with Canaletto walnut "rigatino". Armrest and backrest structure in double-panelled poplar and pine with padding in differentiated density polyurethane foam, covered with a mat in prewashed and sterilized goose down, stitched into separate compartments. Seat cushion in differentiated density polyurethane foam, covered with acrylic fibre layers. Tubular steel bracket Ø25mm, with gunmetal grey colour epoxy powder coating. Floor support guaranteed by PVC supports with interchangeable feet (in black PVC or felt) depending on the floor.

Fabric or leather upholstery, both fully removable by zippers and Velcro fastenings.

Seat depth: 64cm.

Coffee table base, screwed to the supporting frame through a Ø20mm tubular steel support with black PVC closing cap, on which is welded a "boxed-shaped" element in 3 mm thick laser-cut steel sheet with inserted a 0 °-90° frictioned swivel mechanism, and 5mm thick steel plate on which the top is fixed. All metal parts have a gunmetal grey epoxy finish. Coffee table available with top in wood or marble.

**Wood version:** 10 mm thick contoured HPL top veneered and edged in Canaletto walnut "rigatino", with acrylic painting finish;

**Marble version:** 15 mm thick top coupled to a 2 mm steel sheet plate, available in white Carrara, black Marquinia, red Levanto or Sahara Noir with satin finish and opaque transparent protective varnish or glossy or opaque polyester finish.