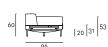

Fabric or leather upholstery, both fully removable by zippers and Velcro fastenings.

Seat depth: 64cm.

Coffee table base, screwed to the supporting frame through a Ø20mm tubular steel support with black PVC closing cap, on which is welded a "boxed-shaped" element in 3 mm thick laser-cut steel sheet with inserted a 0 °-90° frictioned swivel mechanism, and 5mm thick steel plate on which the top is fixed. All metal parts have a gunmetal grey epoxy finish. Coffee table available with top in wood or marble.

**Wood version:** 10 mm thick contoured HPL top veneered and edged in Canaletto walnut "rigatino", with acrylic painting finish;

**Marble version:** 15 mm thick top coupled to a 2 mm steel sheet plate, available in white Carrara, black Marquinia, red Levanto or Sahara Noir with satin finish and opaque transparent protective varnish or glossy or opaque polyester finish.

# Coffee Table