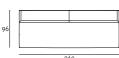

Fabric or leather upholstery, both fully removable by zippers and Velcro fastenings.

Seat depth: 64cm.

Coffee table base, screwed to the supporting frame through a Ø20mm tubular steel support with black PVC closing cap, on which is welded a "boxed-shaped" element in 3 mm thick laser-cut steel sheet with inserted a 0 °-90° frictioned swivel mechanism, and 5mm thick steel plate on which the top is fixed. All metal parts have a gunmetal grey epoxy finish. Coffee table available with top in wood or marble.

**Wood version:** 10 mm thick contoured HPL top veneered and edged in Canaletto walnut "rigatino", with acrylic painting finish;

**Marble version:** 15 mm thick top coupled to a 2 mm steel sheet plate, available in white Carrara, black Marquinia, red Levanto or Sahara Noir with satin finish and opaque transparent protective varnish or glossy or opaque polyester finish.