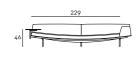

# Technical Drawings

# Coffee Table

Fabric or leather upholstery, both fully removable by zippers and Velcro fastenings.

Seat depth: 64cm.

Coffee table base, screwed to the supporting frame through a Ø20mm tubular steel support with black PVC closing cap, on which is welded a "boxed-shaped" element in 3 mm thick laser-cut steel sheet with inserted a 0 °-90° frictioned swivel mechanism, and 5mm thick steel plate on which the top is fixed. All metal parts have a gunmetal grey epoxy finish. Coffee table available with top in wood or marble.

**Wood version:** 10 mm thick contoured HPL top veneered and edged in Canaletto walnut "rigatino", with acrylic painting finish;

**Marble version:** 15 mm thick top coupled to a 2 mm steel sheet plate, available in white Carrara, black Marquinia, red Levanto or Sahara Noir with satin finish and opaque transparent protective varnish or glossy or opaque polyester finish.