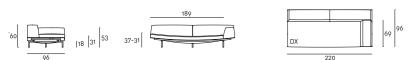

## SUMO

design Piero Lissoni

Fixed-size "lenticular" elements, available in different dimensions and configurable with complementary coffee table. Supporting frame in 30x30 mm "calendared" tubular steel with epoxy powder coating, sprung with coated rubber elastic straps, padded in polyurethane foam covered in 100% polyether thermally bonded onto a polyamide velveteen backing and a felt pad to protect the seat cushion, to which it is fixed a 10 mm thick emptied HPL panel veneered and edged with Canaletto walnut "rigatino". Armrest and backrest structure in double-panelled poplar and pine with padding in differentiated density polyurethane foam, covered with a mat in prewashed and sterilized goose down, stitched into separate compartments. Seat cushion in differentiated density polyurethane foam, covered with acrylic fibre layers. Tubular steel bracket Ø25mm, with gunmetal grey colour epoxy powder coating. Floor support guaranteed by PVC supports with interchangeable feet (in black PVC or felt) depending on the floor.

Fabric or leather upholstery, both fully removable by zippers and Velcro fastenings.

Seat depth: 64cm.

Coffee table base, screwed to the supporting frame through a Ø20mm tubular steel support with black PVC closing cap, on which is welded a "boxed-shaped" element in 3 mm thick laser-cut steel sheet with inserted a 0 °-90° frictioned swivel mechanism, and 5mm thick steel plate on which the top is fixed. All metal parts have a gunmetal grey epoxy finish. Coffee table available with top in wood or marble.