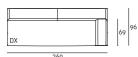

e with top in wood or marble.

**Wood version:** 10 mm thick contoured HPL top veneered and edged in Canaletto walnut "rigatino", with acrylic painting finish;

**Marble version:** 15 mm thick top coupled to a 2 mm steel sheet plate, available in white Carrara, black Marquinia, red Levanto or Sahara Noir with satin finish and opaque transparent protective varnish or glossy or opaque polyester finish.

## Bracket



Steel with Gunmetal Grey Coating

## Table Top



Canaletto Walnut "Rigatino"

Marble



White Carrara Marble



Black Marquinia Marble



Red Levanto Marble

Notes

For the marble tabletop, please specify the required finish in the order.

For the assembly of the coffee table, please refer to the instruction included with the product.

# Technical Drawings













































# Coffee Table