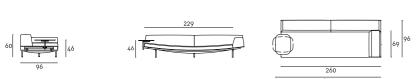

# Technical Drawings

## SUMO

design Piero Lissoni

Fixed-size "lenticular" elements, available in different dimensions and configurable with complementary coffee table. Supporting frame in 30x30 mm "calendared" tubular steel with epoxy powder coating, sprung with coated rubber elastic straps, padded in polyurethane foam covered in 100% polyether thermally bonded onto a polyamide velveteen backing and a felt pad to protect the seat cushion, to which it is fixed a 10 mm thick emptied HPL panel veneered and edged with Canaletto walnut "rigatino". Armrest and backrest structure in double-panelled poplar and pine with padding in differentiated density polyurethane foam, covered with a mat in prewashed and sterilized goose down, stitched into separate compartments. Seat cushion in differentiated density polyurethane foam, covered with acrylic fibre layers. Tubular steel bracket Ø25mm, with gunmetal grey colour epoxy powder coating. Floor support guaranteed by PVC supports with interchangeable feet (in black PVC or felt) depending on the floor.

Fabric or leather upholstery, both fully removable by zippers and Velcro fastenings.

Seat depth: 64cm.

Coffee table base, screwed to the supporting frame through a Ø20mm tubular steel support with black PVC closing cap, on which is welded a "boxed-shaped" element in 3 mm thick laser-cut steel sheet with inserted a 0 °-90° frictioned swivel mechanism, and 5mm thick steel plate on which the top is fixed. All metal parts have a gunmetal grey epoxy finish. Coffee table available with top in wood or marble.