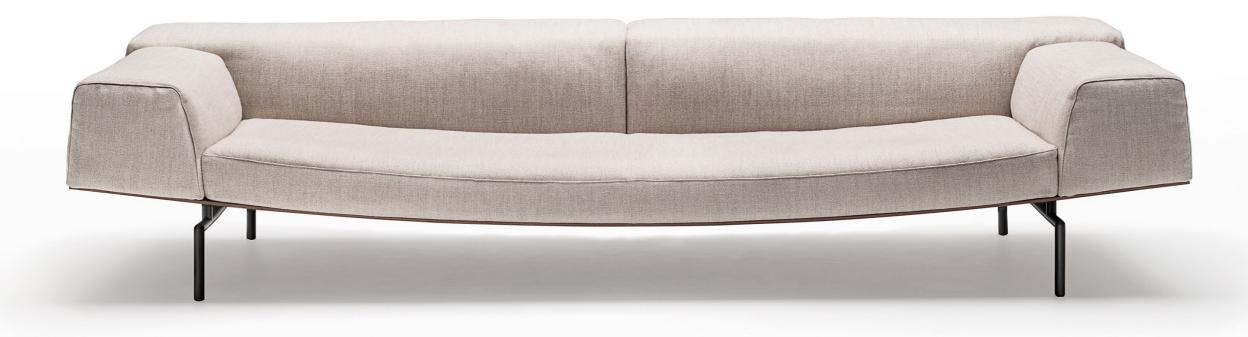

## SUMO

design Piero Lissoni

Fixed-size "lenticular" elements, available in different dimensions and configurable with complementary coffee table. Supporting frame in 30x30 mm "calendared" tubular steel with epoxy powder coating, sprung with coated rubber elastic straps, padded in polyurethane foam covered in 100% polyether thermally bonded onto a polyamide velveteen backing and a felt pad to protect the seat cushion, to which it is fixed a 10 mm thick emptied HPL panel veneered and edged with Canaletto walnut "rigatino". Armrest and backrest structure in double-panelled poplar and pine with padding in differentiated density polyurethane foam, covered with a mat in prewashed and sterilized goose down, stitched into separate compartments. Seat cushion in differentiated density polyurethane foam, covered with acrylic fibre layers. Tubular steel bracket Ø25mm, with gunmetal grey colour epoxy powder coating. Floor support guaranteed by PVC supports with interchangeable feet (in black PVC or felt) depending on the floor.

Fabric or leather upholstery, both fully removable by zippers and Velcro fastenings.

Seat depth: 64cm.

Coffee table base, screwed to the supporting frame through a Ø20mm tubular steel support with black PVC closing cap, on which is welded a "boxed-shaped" element in 3 mm thick laser-cut steel sheet with inserted a 0 °-90° frictioned swivel mechanism, and 5mm thick steel plate on which the top is fixed. All metal parts have a gunmetal grey epoxy finish. Coffee table available with top in wood or marble.