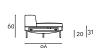

## SUMO

design Piero Lissoni

Fixed-size "lenticular" elements, available in different dimensions and configurable with complementary coffee table. Supporting frame in 30x30 mm "calendared" tubular steel with epoxy powder coating, sprung with coated rubber elastic straps, padded in polyurethane foam covered in 100% polyether thermally bonded onto a polyamide velveteen backing and a felt pad to protect the seat cushion, to which it is fixed a 10 mm thick emptied HPL panel veneered and edged with Canaletto walnut "rigatino". Armrest and backrest structure in double-panelled poplar and pine with padding in differentiated density polyurethane foam, covered with a mat in prewashed and sterilized goose down, stitched into separate compartments. Seat cushion in differentiated density polyurethane foam, covered with acrylic fibre layers. Tubular steel bracket Ø25mm, with gunmetal grey colour epoxy powder coating. Floor support guaranteed by PVC supports with interchangeable feet (in black PVC or felt) depending on the floor.

Fabric or leather upholstery, both fully removable by zippers and Velcro fastenings.

Seat depth: 64cm.

Coffee table base, screwed to the supporting frame through a Ø20mm tubular steel support with black PVC closing cap, on which is welded a "boxed-shaped" element in 3 mm thick laser-cut steel sheet with inserted a 0 °-90° frictioned swivel mechanism, and 5mm thick steel plate on which the top is fixed. All metal parts have a gunmetal grey epoxy finish. Coffee table available with top in wood or marble.