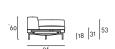

Fabric or leather upholstery, both fully removable by zippers and Velcro fastenings.

Seat depth: 64cm.

Coffee table base, screwed to the supporting frame through a Ø20mm tubular steel support with black PVC closing cap, on which is welded a "boxed-shaped" element in 3 mm thick laser-cut steel sheet with inserted a 0 °-90° frictioned swivel mechanism, and 5mm thick steel plate on which the top is fixed. All metal parts have a gunmetal grey epoxy finish. Coffee table available with top in wood or marble.

# Coffee Table