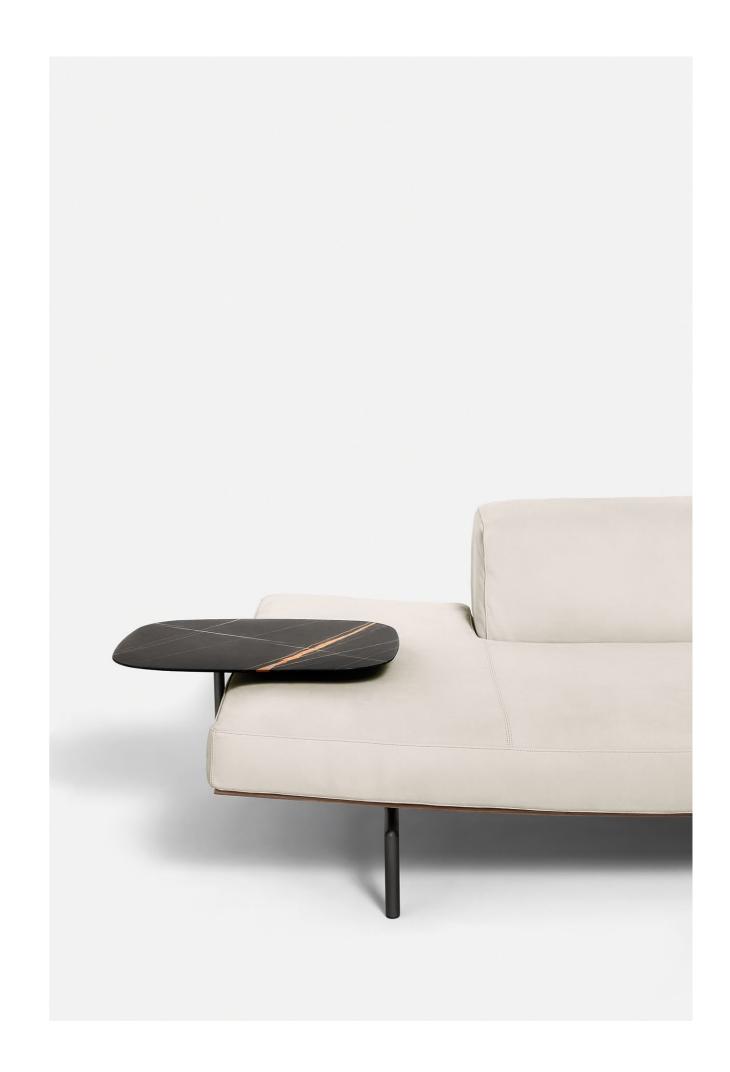

## SUMO

design Piero Lissoni

Fixed-size "lenticular" elements, available in different dimensions and configurable with complementary coffee table. Supporting frame in 30x30 mm "calendared" tubular steel with epoxy powder coating, sprung with coated rubber elastic straps, padded in polyurethane foam covered in 100% polyether thermally bonded onto a polyamide velveteen backing and a felt pad to protect the seat cushion, to which it is fixed a 10 mm thick emptied HPL panel veneered and edged with Canaletto walnut "rigatino". Armrest and backrest structure in double-panelled poplar and pine with padding in differentiated density polyurethane foam, covered with a mat in prewashed and sterilized goose down, stitched into separate compartments. Seat cushion in differentiated density polyurethane foam, covered with acrylic fibre layers. Tubular steel bracket Ø25mm, with gunmetal grey colour epoxy powder coating. Floor support guaranteed by PVC supports with interchangeable feet (in black PVC or felt) depending on the floor.

Fabric or leather upholstery, both fully removable by zippers and Velcro fastenings.

Seat depth: 64cm.

Coffee table base, screwed to the supporting frame through a Ø20mm tubular steel support with black PVC closing cap, on which is welded a "boxed-shaped" element in 3 mm thick laser-cut steel sheet with inserted a 0 °-90° frictioned swivel mechanism, and 5mm thick steel plate on which the top is fixed. All metal parts have a gunmetal grey epoxy finish. Coffee table available with top in wood or marble.

**Wood version:** 10 mm thick contoured HPL top veneered and edged in Canaletto walnut "rigatino", with acrylic painting finish;

**Marble version:** 15 mm thick top coupled to a 2 mm steel sheet plate, available in white Carrara, black Marquinia, red Levanto or Sahara Noir with satin finish and opaque transparent protective varnish or glossy or opaque polyester finish.

## Bracket

Steel with Gunmetal Grey Coating

## Table Top

Canaletto Walnut "Rigatino"

Marble

White Carrara Marble

Black Marquinia Marble

Red Levanto Marble

Notes

For the marble tabletop, please specify the required finish in the order.