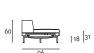

# Technical Drawings

Fabric or leather upholstery, both fully removable by zippers and Velcro fastenings.

Seat depth: 64cm.

Coffee table base, screwed to the supporting frame through a Ø20mm tubular steel support with black PVC closing cap, on which is welded a "boxed-shaped" element in 3 mm thick laser-cut steel sheet with inserted a 0 °-90° frictioned swivel mechanism, and 5mm thick steel plate on which the top is fixed. All metal parts have a gunmetal grey epoxy finish. Coffee table available with top in wood or marble.