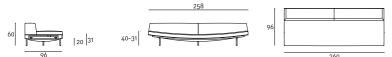

## SUMO

design Piero Lissoni

Fixed-size "lenticular" elements, available in different dimensions and configurable with complementary coffee table. Supporting frame in 30x30 mm "calendared" tubular steel with epoxy powder coating, sprung with coated rubber elastic straps, padded in polyurethane foam covered in 100% polyether thermally bonded onto a polyamide velveteen backing and a felt pad to protect the seat cushion, to which it is fixed a 10 mm thick emptied HPL panel veneered and edged with Canaletto walnut "rigatino". Armrest and backrest structure in double-panelled poplar and pine with padding in differentiated density polyurethane foam, covered with a mat in prewashed and sterilized goose down, stitched into separate compartments. Seat cushion in differentiated density polyurethane foam, covered with acrylic fibre layers. Tubular steel bracket Ø25mm, with gunmetal grey colour epoxy powder coating. Floor support guaranteed by PVC supports with interchangeable feet (in black PVC or felt) depending on the floor.

Fabric or leather upholstery, both fully removable by zippers and Velcro fastenings.

Seat depth: 64cm.

Coffee table base, screwed to the supporting frame through a Ø20mm tubular steel support with black PVC closing cap, on which is welded a "boxed-shaped" element in 3 mm thick laser-cut steel sheet with inserted a 0 °-90° frictioned swivel mechanism, and 5mm thick steel plate on which the top is fixed. All metal parts have a gunmetal grey epoxy finish. Coffee table available with top in wood or marble.