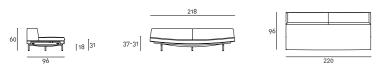

# Technical Drawings

## SUMO

design Piero Lissoni

Fixed-size "lenticular" elements, available in different dimensions and configurable with complementary coffee table. Supporting frame in 30x30 mm "calendared" tubular steel with epoxy powder coating, sprung with coated rubber elastic straps, padded in polyurethane foam covered in 100% polyether thermally bonded onto a polyamide velveteen backing and a felt pad to protect the seat cushion, to which it is fixed a 10 mm thick emptied HPL panel veneered and edged with Canaletto walnut "rigatino". Armrest and backrest structure in double-panelled poplar and pine with padding in differentiated density polyurethane foam, covered with a mat in prewashed and sterilized goose down, stitched into separate compartments. Seat cushion in differentiated density polyurethane foam, covered with acrylic fibre layers. Tubular steel bracket Ø25mm, with gunmetal grey colour epoxy powder coating. Floor support guaranteed by PVC supports with interchangeable feet (in black PVC or felt) depending on the floor.