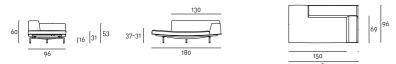

## SUMO

design Piero Lissoni

Fixed-size "lenticular" elements, available in different dimensions and configurable with complementary coffee table. Supporting frame in 30x30 mm "calendared" tubular steel with epoxy powder coating, sprung with coated rubber elastic straps, padded in polyurethane foam covered in 100% polyether thermally bonded onto a polyamide velveteen backing and a felt pad to protect the seat cushion, to which it is fixed a 10 mm thick emptied HPL panel veneered and edged with Canaletto walnut "rigatino". Armrest and backrest structure in double-panelled poplar and pine with padding in differentiated density polyurethane foam, covered with a mat in prewashed and sterilized goose down, stitched into separate compartments. Seat cushion in differentiated density polyurethane foam, covered with acrylic fibre layers. Tubular steel bracket Ø25mm, with gunmetal grey colour epoxy powder coating. Floor support guaranteed by PVC supports with interchangeable feet (in black PVC or felt) depending on the floor.

Fabric or leather upholstery, both fully removable by zippers and Velcro fastenings.

Seat depth: 64cm.

Coffee table base, screwed to the supporting frame through a Ø20mm tubular steel support with black PVC closing cap, on which is welded a "boxed-shaped" element in 3 mm thick laser-cut steel sheet with inserted a 0 °-90° frictioned swivel mechanism, and 5mm thick steel plate on which the top is fixed. All metal parts have a gunmetal grey epoxy finish. Coffee table available with top in wood or marble.