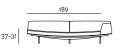

## SUMO

design Piero Lissoni

Fixed-size "lenticular" elements, available in different dimensions and configurable with complementary coffee table. Supporting frame in 30x30 mm "calendared" tubular steel with epoxy powder coating, sprung with coated rubber elastic straps, padded in polyurethane foam covered in 100% polyether thermally bonded onto a polyamide velveteen backing and a felt pad to protect the seat cushion, to which it is fixed a 10 mm thick emptied HPL panel veneered and edged with Canaletto walnut "rigatino". Armrest and backrest structure in double-panelled poplar and pine with padding in differentiated density polyurethane foam, covered with a mat in prewashed and sterilized goose down, stitched into separate compartments. Seat cushion in differentiated density polyurethane foam, covered with acrylic fibre layers. Tubular steel bracket Ø25mm, with gunmetal grey colour epoxy powder coating. Floor support guaranteed by PVC supports with interchangeable feet (in black PVC or felt) depending on the floor.

Fabric or leather upholstery, both fully removable by zippers and Velcro fastenings.

Seat depth: 64cm.

Coffee table base, screwed to the supporting frame through a Ø20mm tubular steel support with black PVC closing cap, on which is welded a "boxed-shaped" element in 3 mm thick laser-cut steel sheet with inserted a 0 °-90° frictioned swivel mechanism, and 5mm thick steel plate on which the top is fixed. All metal parts have a gunmetal grey epoxy finish. Coffee table available with top in wood or marble.