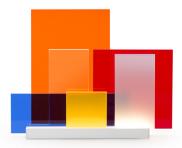

# **ON LINES**

Jean Nouvel

Table LED lamp with aluminum base and methacrylate diffusers. The base is equipped with tracks to freely position the different diffusers to create infinite configurations of light and transparency. Available in two versions, white painted base and colored diffusers and black painted base with neutral and one red diffusers. Dimmable with touch dimmer switch on board.

#### Structure/Diffuser

white/colors black/neutral+red