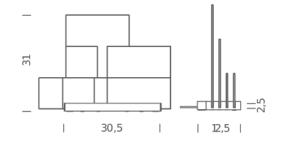

### Codes

ONL LWW 11 ONL LNW 11

Certificazioni

LED board 15W diffused dimmable on board 110/240V 2700K 1700Im 85 A+ aluminum + PC + ABS cable length 2m, structure white/diffuser colored, structure black/diffuser neutral and red 2,1 kg