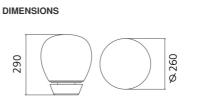

#### DIMENSIONS

Series:

Height: Diameter: Impact Resistance: Glow Wire Test:

。 LED COB 1 20W 3000K

cm 29

cm 26

650°C

20W 710lm 3000K 50% 35.49lm/W 90 Touch Dimmer

N/D