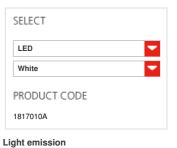

#### FEATURES

Product name: Article Code: Colour: Material: Empatia 26 Table 1817010A White Blown glass, methacrylate, aluminum Design