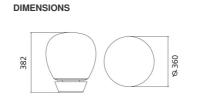

#### DIMENSIONS

Height: Diameter: Impact Resistance: Glow Wire Test:

26W 1273lm 3000K 51% 48.96lm/W 90 Touch Dimmer

Empatia 36 table

Blown glass, methacrylate,

1821010A White

aluminum

Design

cm 38.2

cm 36