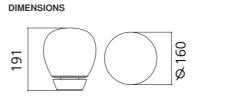

#### DIMENSIONS

Height: Diameter: Impact Resistance: Glow Wire Test:

26W 1273lm 3000K 51% 48.96lm/W 90 Touch Dimmer

Empatia 36 table

Blown glass, methacrylate,

1821010A White

aluminum

Design

cm 38.2

cm 36