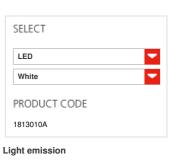

#### FEATURES

| Product name: |
|---------------|
| Article Code: |
| Colour:       |
| Material:     |

#### DESCRIPTION:

Empatia 16 Table 1813010A

Blown glass, methacrylate,

White

aluminum

Design

cm 19

cm 16 N/D 650°C Empatia is inspired by the association between the great glass-blowing tradition and the LED technology of Artemide. High interest in the expression potentials of this material resulted into co-operation with master glass blowers to gain full control of the special suppleness of Venetian glass and to work on the balance between surface and light, between subtle densities and transparencies. Hence clear, pure craft objects, each of them unique in all respects. Transparency and opacity are wisely dosed to obtain a glass that reflects light without glaring and without losing efficiency. Hence optical device, whose heart is a high-performance LED-based light engine created separately from the glass emission body in favor of higher thermal efficiency and performance. Light is controlled with maximum yield and driven towards the glass diffuser through a transparent pipe with a very low absorption coefficient.