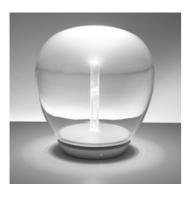

#### DESCRIPTION:

Empatia 16 Table 1813010A

Blown glass, methacrylate,

White

aluminum

Design

cm 19

cm 16 N/D 650°C Empatia is inspired by the association between the great glass-blowing tradition and the LED technology of Artemide. High interest in the expression potentials of this material resulted into co-operation with master glass blowers to gain full control of the special suppleness of Venetian glass and to work on the balance between surface and light, between subtle densities and transparencies. Hence clear, pure craft objects, each of them unique in all respects. Transparency and opacity are wisely dosed to obtain a glass that reflects light without glaring and without losing efficiency. Hence optical device, whose heart is a high-performance LED-based light engine created separately from the glass emission body in favor of higher thermal efficiency and performance. Light is controlled with maximum yield and driven towards the glass diffuser through a transparent pipe with a very low absorption coefficient.

#### DESCRIPTION:

Empatia is inspired by the association between the great glass-blowing tradition and the LED technology of Artemide. High interest in the expression potentials of this material resulted into co-operation with master glass blowers to gain full control of the special suppleness of Venetian glass and to work on the balance between surface and light, between subtle densities and transparencies. Hence clear, pure craft objects, each of them unique in all respects. Transparency and opacity are wisely dosed to obtain a glass that reflects light without glaring and without losing efficiency. Hence optical device, whose heart is a high-performance LED-based light engine created separately from the glass emission body in favor of higher thermal efficiency and performance. Light is controlled with maximum yield and driven towards the glass diffuser through a transparent pipe with a very low absorption coefficient.