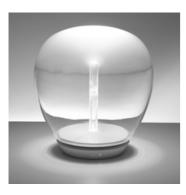

#### DESCRIPTION:

Empatia 16 Table 1813010A

Blown glass, methacrylate,

White

aluminum

Design

cm 19

cm 16 N/D 650°C Empatia is inspired by the association between the great glass-blowing tradition and the LED technology of Artemide. High interest in the expression potentials of this material resulted into co-operation with master glass blowers to gain full control of the special suppleness of Venetian glass and to work on the balance between surface and light, between subtle densities and transparencies. Hence clear, pure craft objects, each of them unique in all respects. Transparency and opacity are wisely dosed to obtain a glass that reflects light without glaring and without losing efficiency. Hence optical device, whose heart is a high-performance LED-based light engine created separately from the glass emission body in favor of higher thermal efficiency and performance. Light is controlled with maximum yield and driven towards the glass diffuser through a transparent pipe with a very low absorption coefficient.

#### DESCRIPTION:

Empatia is inspired by the association between the great glass-blowing tradition and the LED technology of Artemide. High interest in the expression potentials of this material resulted into co-operation with master glass blowers to gain full control of the special suppleness of Venetian glass and to work on the balance between surface and light, between subtle densities and transparencies. Hence clear, pure craft objects, each of them unique in all respects. Transparency and opacity are wisely dosed to obtain a glass that reflects light without glaring and without losing efficiency. Hence optical device, whose heart is a high-performance LED-based light engine created separately from the glass emission body in favor of higher thermal efficiency and performance. Light is controlled with maximum yield and driven towards the glass diffuser through a transparent pipe with a very low absorption coefficient.