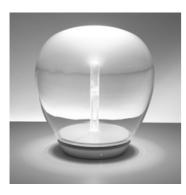

#### DESCRIPTION:

Empatia 16 Table 1813010A

Blown glass, methacrylate,

White

aluminum

Design

cm 19

cm 16 N/D 650°C Empatia is inspired by the association between the great glass-blowing tradition and the LED technology of Artemide. High interest in the expression potentials of this material resulted into co-operation with master glass blowers to gain full control of the special suppleness of Venetian glass and to work on the balance between surface and light, between subtle densities and transparencies. Hence clear, pure craft objects, each of them unique in all respects. Transparency and opacity are wisely dosed to obtain a glass that reflects light without glaring and without losing efficiency. Hence optical device, whose heart is a high-performance LED-based light engine created separately from the glass emission body in favor of higher thermal efficiency and performance. Light is controlled with maximum yield and driven towards the glass diffuser through a transparent pipe with a very low absorption coefficient.

#### DESCRIPTION:

Empatia is inspired by the association between the great glass-blowing tradition and the LED technology of Artemide. High interest in the expression potentials of this material resulted into co-operation with master glass blowers to gain full control of the special suppleness of Venetian glass and to work on the balance between surface and light, between subtle densities and transparencies. Hence clear, pure craft objects, each of them unique in all respects. Transparency and opacity are wisely dosed to obtain a glass that reflects light without glaring and without losing efficiency. Hence optical device, whose heart is a high-performance LED-based light engine created separately from the glass emission body in favor of higher thermal efficiency and performance. Light is controlled with maximum yield and driven towards the glass diffuser through a transparent pipe with a very low absorption coefficient.