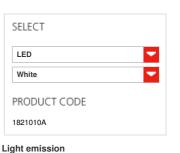

26W 1273lm 3000K 51% 48.96lm/W 90 Touch Dimmer

Empatia 36 table

Blown glass, methacrylate,

1821010A White

aluminum

Design

cm 38.2

cm 36