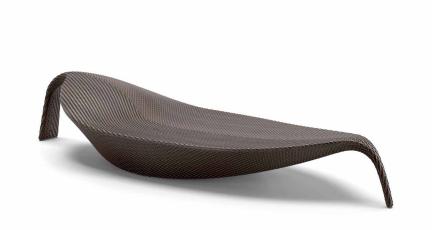

Design by Frank Ligthart | Ref. CV9 | Weight 15 kg / 33 lbs

### Measurements





Collection: Frank Ligthart's iconic, award-winning LEAF beach chair gives new meaning to organic design, with its gently curved lines meeting in the shape of a giant leaf, with upward-curving sides that ergonomically support the

Characteristics: Iconic, organic, ergonomic, innovative, distinctive, robust.

Frame: Powder coated aluminum frame with integrated Dry+ foam.

Frame Maintenance: Clean with a soft cloth or brush, warm water and a gentle cleanser, if needed.

Dry+ cushion: The Dry+ cushion in the design of a leaf made of cotton is only available in the design and shape as shown below. It is washable at 30 °C/86 °F.

Craftsmanship in numbers: Length 558 m/610 yds | Weaving hours: 40

## Fiber



#### java 018

# Additional Items



CRC Cover

## Cushions

## Dry+ cushion made of