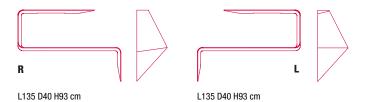

### Designed by Victor Vasilev

Shelf and/or wall-mounted desk. The wavy shape and the tapered thickness add a strong visual impact to the product's design and image. Mamba is also provided with a white HD LED.

#### **SHELF**

The shelf is made of matt white Cristalplant, a composite material made up of natural minerals, acrylic material and polymer polyesters.