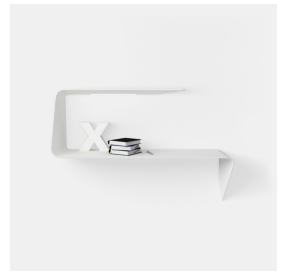

### Designed by Victor Vasilev

Shelf and/or wall-mounted desk. The wavy shape and the tapered thickness add a strong visual impact to the product's design and image. Mamba is also provided with a white HD LED.

#### **SHELF**

The shelf is made of matt white Cristalplant, a composite material made up of natural minerals, acrylic material and polymer polyesters.