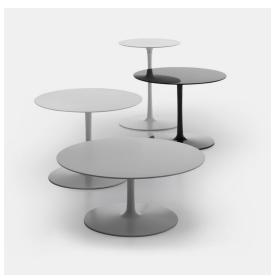

# FLOW LOW TABLE

Designed by Jean Marie Massaud

Round coffee tables in three dims. Base with central leg made of aluminium, lacquered in matt white or gloss black. Table tops in matt white cristalplant®, or gloss black ceramilux®.

#### FLOW LOW TABLE

Ø70 H30 cm swivel