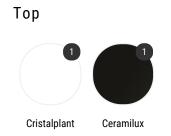

## ТОР

Cristalplant

Cristalplant white X038

### CRISTALPLANT®

It is a unique highlyadvanced composite material made up of a high percentage of natural minerals (ATH derived from bauxite) and a small percentage of extremely pure polyester and acrylic polymers; thus it is an inert hypoallergenic and non-toxic material. CRISTALPLANT® is a 100% made-in-Italy solid surface and is 100% recyclable,

#### Ceramilux

Ceramilux gloss black

### CERAMILUX®

It is a material composed of natural minerals (calcium carbonates and aluminium trihydrates) and polyester resin. The gelcoat film coating the surface of the material is made of a highly-resistant acrylate polyester.