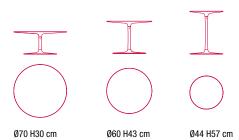

# FLOW LOW TABLE

Designed by Jean Marie Massaud

Round coffee tables in three dims. Base with central leg made of aluminium, lacquered in matt white or gloss black. Table tops in matt white cristalplant®, or gloss black ceramilux®.

#### FLOW LOW TABLE

Ø70 H30 cm swivel