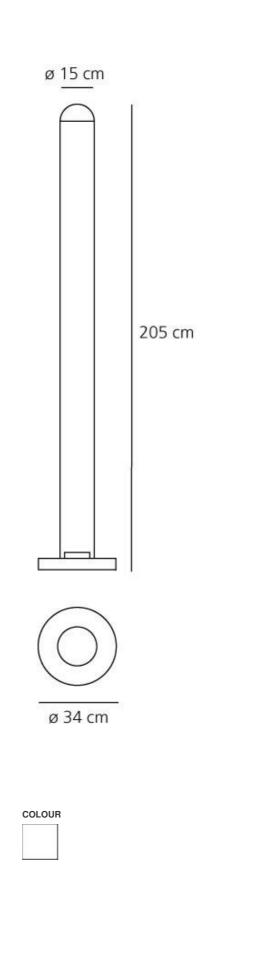

## DIMENSIONS

| Height:            | cm 205 |
|--------------------|--------|
| Diameter:          | cm 15  |
| Base Diameter:     | cm 34  |
| Impact Resistance: | N/D    |
| Glow Wire Test:    | 650 °  |