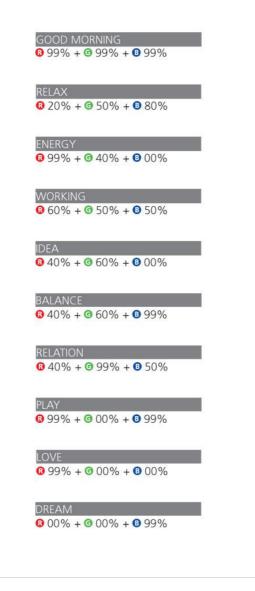

# DESCRIPTION:

Floor lamp in opal acrylic.

Lamp included. With remote control. It uses RGB sources which allow to create a wide range of light coloured atmospheres. It is possible, using a remote control, to manage 10 standard atmospheres, to create and memorise other 10 and to adjust the light intensity. A display situated on the lamp base shows the selected atmosphere. A blue light near the base marks the presence of the lamp.