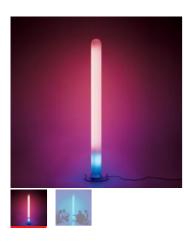

# DESCRIPTION:

Floor lamp in opal acrylic.

Lamp included. With remote control. It uses RGB sources which allow to create a wide range of light coloured atmospheres. It is possible, using a remote control, to manage 10 standard atmospheres, to create and memorise other 10 and to adjust the light intensity. A display situated on the lamp base shows the selected atmosphere. A blue light near the base marks the presence of the lamp.