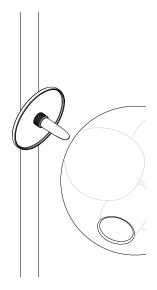

2

Thread the cover cap on one end of the stem.

3

Thread the pendant mounting plate onto the stem.

4

Carefully insert provided lamp into socket

5

Plug in the cord to the plug head.

Plug in floor light. Turn the dial to check power to lamp is working correctly.

6

Gently thread pendant onto the stem. Be sure to carefully place the pendant so as not to damage the lamp during installation..