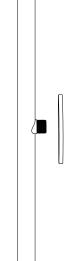

2

Thread the cover cap on one end of the stem.

3

Thread the pendant mounting plate onto the stem.

4

Carefully insert provided lamp into socket

5

Plug in the cord to the plug head.

Plug in floor light. Turn the dial to check power to lamp is working correctly.

6

Gently thread pendant onto the stem. Be sure to carefully place the pendant so as not to damage the lamp during installation..