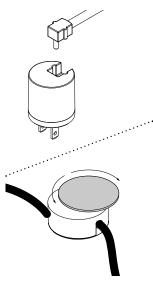

EU Patent # 002071019-001

Made in Vancouver, Canada

Vancouver sales@bocci.com

Berlin europe@bocci.com www.bocci.com

www.bocci.com

1

Thread the stem onto the base.

Note: Bocci recommends wearing thin gloves during installation to protect the stem finish and the glass surface.

2

Thread the cover cap on one end of the stem.

3

Thread the pendant mounting plate onto the stem.

4

Carefully insert provided lamp into socket

5

Plug in the cord to the plug head.

Plug in floor light. Turn the dial to check power to lamp is working correctly.

6

Gently thread pendant onto the stem. Be sure to carefully place the pendant so as not to damage the lamp during installation..