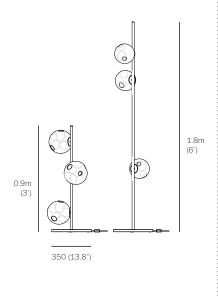

±190-210 (7.5"-8.5") approx 14kg (30.6lb) approx 14.8kg (32.5lb) PENDANTS: three

BASE: 350mm (13.8") round base

LAMPING: 1.5w LED

STEM LENGTH 0.9m (3') or 1.8m (6') long stem

MATERIALS: blown glass, black flexible cord with brass or black

## DESCRIPTION

The stem floor system comes in a black or brass finish with a 350mm (13.8") diameter base

38V is a variant of the original 38 series where a large glass sphere is blown with a multitude of haphazard interior cavities, which intersect and collide in unpredictable ways. 38V is smaller, lighter and suspended with coaxial cables. The interior cavities can be filled with plants or left empty.