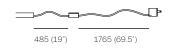

base and dial control

WEIGHT: approximately 14kg (30.6lb) / 14.8kg (32.5lb)

CABLE LENGTH 2290mm (90") flexible cable

POWER SUPPLIES: integral