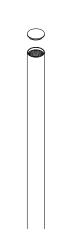

2

Thread the cover cap on one end of the stem.

3

Thread the pendant mounting plate onto the stem.

4

Carefully insert provided lamp into socket

5

Plug in the cord to the plug head.