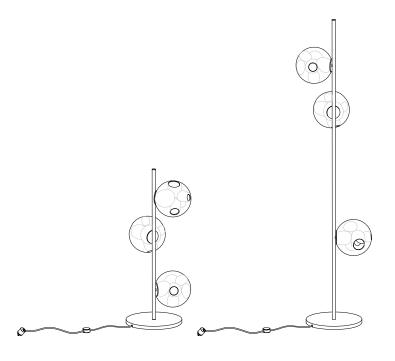

## DESCRIPTION

The stem floor system comes in a black or brass finish with a 350mm (13.8") diameter base

38V is a variant of the original 38 series where a large glass sphere is blown with a multitude of haphazard interior cavities, which intersect and collide in unpredictable ways. 38V is smaller, lighter and suspended with coaxial cables. The interior cavities can be filled with plants or left empty.

±190-210 (7.5"-8.5") approx 14kg (30.6lb) approx 14.8kg (32.5lb) PENDANTS: three

BASE: 350mm (13.8") round base

LAMPING: 1.5w LED

STEM LENGTH 0.9m (3') or 1.8m (6') long stem

MATERIALS: blown glass, black flexible cord with brass or black