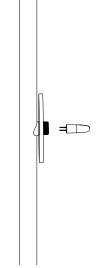

2

Thread the cover cap on one end of the stem.

3

Thread the pendant mounting plate onto the stem.

4

Carefully insert provided lamp into socket

5

Plug in the cord to the plug head.

Plug in floor light. Turn the dial to check power to lamp is working correctly.

6

Gently thread pendant onto the stem. Be sure to carefully place the pendant so as not to damage the lamp during installation..