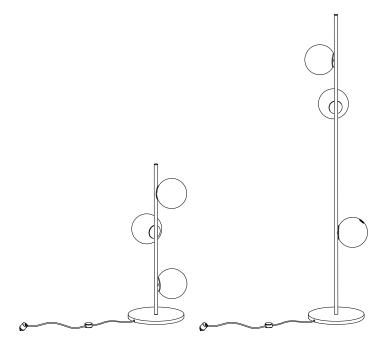

## DESCRIPTION

The stem floor system comes in a black or brass finish with a 350mm (13.8") diameter base

Individual 28 pendants result from a complex glass blowing technique whereby air pressure is intermittently introduced into and then removed from a glass matrix which is intermittently heated and then rapidly cooled. The result is a distorted spherical shape with a composed collection of imploded inner shapes, one of which acts as a shade for the light source.

approx 9kg (20lb) approx 10kg (22lb) PENDANTS: three

BASE: 350mm (13.8") round base

LAMPING: 1.5w LED

STEM LENGTH 0.9m (3') or 1.8m (6') long stem

MATERIALS: blown glass, black flexible cord with brass or black