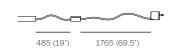

base and dial control

WEIGHT: approximately 9kg (20lb) / 10kg (22lb)

CABLE LENGTH 2290mm (90") flexible cable

POWER SUPPLIES: integral