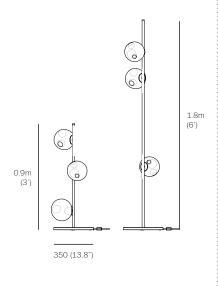

approx 9kg (20lb) approx 10kg (22lb) PENDANTS: three

BASE: 350mm (13.8") round base

LAMPING: 1.5w LED

STEM LENGTH 0.9m (3') or 1.8m (6') long stem

MATERIALS: blown glass, black flexible cord with brass or black

## DESCRIPTION

The stem floor system comes in a black or brass finish with a 350mm (13.8") diameter base

Individual 28 pendants result from a complex glass blowing technique whereby air pressure is intermittently introduced into and then removed from a glass matrix which is intermittently heated and then rapidly cooled. The result is a distorted spherical shape with a composed collection of imploded inner shapes, one of which acts as a shade for the light source.