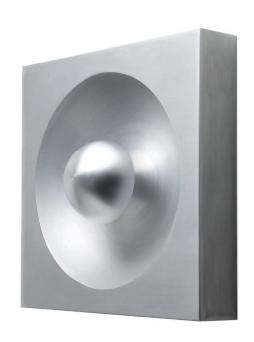

### lamp

Verner Panton (1969)

#### Description

Decorative lamp that can be mounted individually or as part of larger panels either on the wall or in the ceiling.

#### Material

Brushed aluminium

#### Colours

Brushed aluminium

Different colours - contact your local sales rep. regarding colour possibilities.

#### **Dimensions**

Lenght: 62,5 cm (24.6") Width: 62,5 cm (24.6")

Total depth/height: 20 cm (7.9")