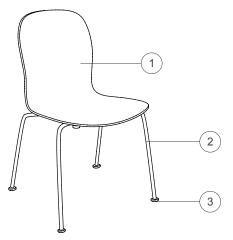

#### Structure:

1. Shell in plywood beech wood, finishing with aniline painted in red, yellow, orange, blue, green, brown, black or natural.

## Base:

2. Stainless steel or painted iron tube. Finishing in satined stainless steel or satined matt lacquered in the colours flame red, lemon yellow, red orange, green blue, pine green, grey brown, anthracite, jet black, white.

### Feet:

3. Grey polypropylene