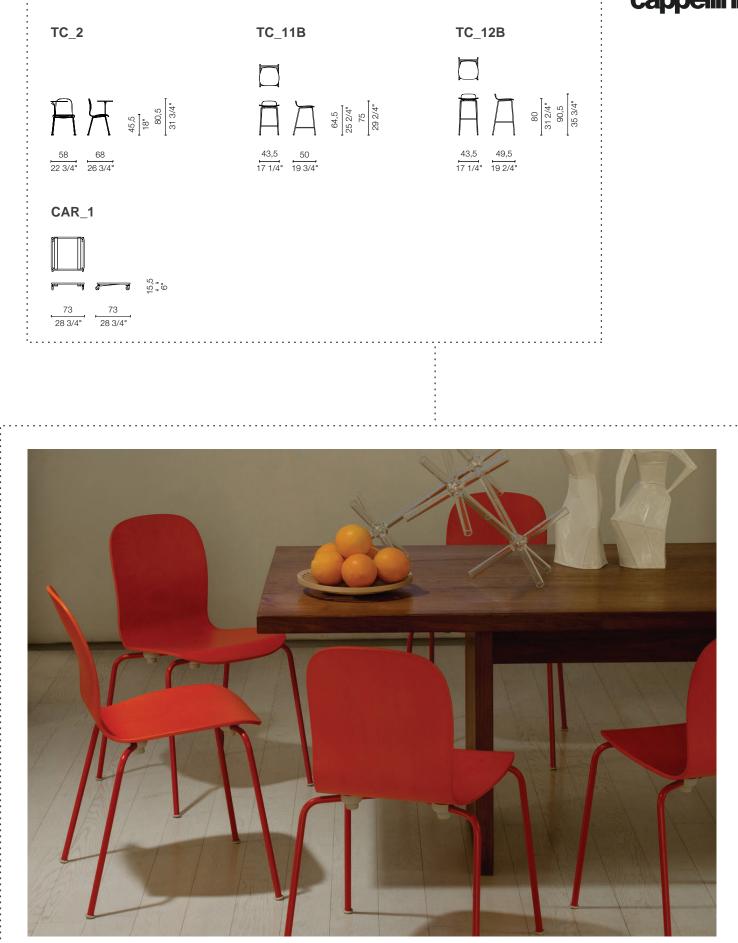

## cappelli

Jasper Morrison

Stackable chairs and stools with four legs and 8 color finishes. Agile and fun is proposed in colored version tone on tone (aniline color for the body and matt satin lacquered base with epoxy paint of the same color of the body) or body brushed painted with stainless steel base.

#### Structure:

1. Shell in plywood beech wood, finishing with aniline painted in red, yellow, orange, blue, green, brown, black or natural.

## Base:

2. Stainless steel or painted iron tube. Finishing in satined stainless steel or satined matt lacquered in the colours flame red, lemon yellow, red orange, green blue, pine green, grey brown, anthracite, jet black, white.

### Feet:

3. Grey polypropylene