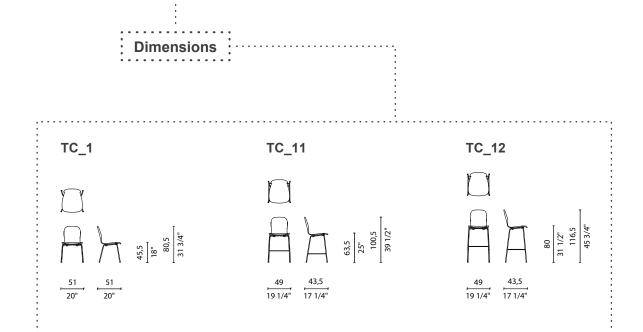

## cappelli





Jasper Morrison

Stackable chairs and stools with four legs and 8 color finishes. Agile and fun is proposed in colored version tone on tone (aniline color for the body and matt satin lacquered base with epoxy paint of the same color of the body) or body brushed painted with stainless steel base.



#### Structure:

1. Shell in plywood beech wood, finishing with aniline painted in red, yellow, orange, blue, green, brown, black or natural.

## Base:

2. Stainless steel or painted iron tube. Finishing in satined stainless steel or satined matt lacquered in the colours flame red, lemon yellow, red orange, green blue, pine green, grey brown, anthracite, jet black, white.

### Feet:

3. Grey polypropylene





# cappellini



Cap Design S.p.A. via Busnelli, 5 |-20821 Meda (MB)

tel. +39 0362372486 www.cappellini.it cappellini@cappellini.it