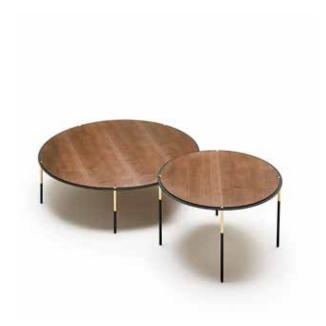

## Era Table

design David Lopez Quincoces

Family of 7 tables of different shapes and sizes, consisting of a sheet steel frame 5mm thick, laser cut in one piece, on which is fixed a contoured HPL top 8mm thick, veneered in Stone Oak®, Thermo oak or walnut lacquered "Canaletto", or polished in the finish RAL K-7 3005 Wine Red e RAL K7 5020 Ocean Blu. Legs in tubular steel Ø 12mm with inset h.11cm and foot in brass, secured to the steel frame through a threaded tie rod and a brass bolt. Floor support secured by black PVC feet. All metal parts, coated with epoxy powder gunmetal grey colour. Brass spacers, feet and bolts, with matt lacquer finish.