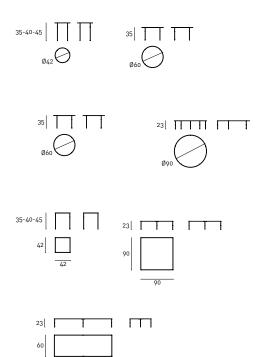

## Era Table

design David Lopez Quincoces

Family of 7 tables of different shapes and sizes, consisting of a sheet steel frame 5mm thick, laser cut in one piece, on which is fixed a contoured HPL top 8mm thick, veneered in Stone Oak®, Thermo oak or walnut lacquered "Canaletto", or polished in the finish RAL K-7 3005 Wine Red e RAL K7 5020 Ocean Blu. Legs in tubular steel Ø 12mm with inset h.11cm and foot in brass, secured to the steel frame through a threaded tie rod and a brass bolt. Floor support secured by black PVC feet. All metal parts, coated with epoxy powder gunmetal grey colour. Brass spacers, feet and bolts, with matt lacquer finish.