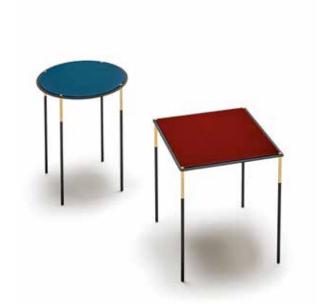

## Era Table

design David Lopez Quincoces

Family of 7 tables of different shapes and sizes, consisting of a sheet steel frame 5mm thick, laser cut in one piece, on which is fixed a contoured HPL top 8mm thick, veneered in Stone Oak®, Thermo oak or walnut lacquered "Canaletto", or polished in the finish RAL K-7 3005 Wine Red e RAL K7 5020 Ocean Blu. Legs in tubular steel Ø 12mm with inset h.11cm and foot in brass, secured to the steel frame through a threaded tie rod and a brass bolt. Floor support secured by black PVC feet. All metal parts, coated with epoxy powder gunmetal grey colour. Brass spacers, feet and bolts, with matt lacquer finish.