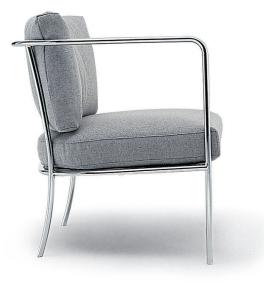

## Cafè (indoor - outdoor)

design Piero Lissoni

Small armchair available for indoor and outdoor. Indoor: tubular steel frame with chrome finish or AISI 316 stainless steel with matt satin-finish. Seat chassis in lacquered steel with padding in differentiated density polyurethane foam, for chromed version; self-supporting decorative HPL plastic laminate panel for AISI 316 stainless steel version. Fabric or leather upholstery, both fully removable by zippers, after unscrewing the seat chassis from the frame (chrome version). Woven with coach-hide, hempen rope or PVC profile in the colours of our collection. Seat cushion with preformed, differentiated density polyurethane foam structure, coated with acrylic fibre layers, backrest cushion in prewashed and sterilized goose down, stitched into separate compartments; in the Cafe Light version, backrest cushion always in differentiated density polyurethane foam structure, coated with acrylic fibre layers. **Outdoor**: frame in AISI 316 stainless steel with matt satin-finish. Seat in self-supporting decorative HPL plastic laminate panel. Woven with PVC profile, in the colours of our collection. Seat and back cushions padded with open cell structure polyurethane foam FILTREN®T covered with fibre for outdoor and upholstery with outdoor fabrics only, fully removable by zippers. Seat depth 45cm.