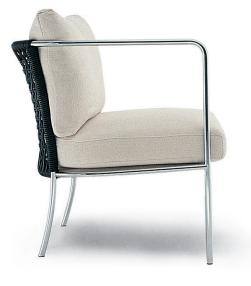

## Cafè (indoor - outdoor)

design Piero Lissoni

Small armchair available for indoor and outdoor. Indoor: tubular steel frame with chrome finish or AISI 316 stainless steel with matt satin-finish. Seat chassis in lacquered steel with padding in differentiated density polyurethane foam, for chromed version; self-supporting decorative HPL plastic laminate panel for AISI 316 stainless steel version. Fabric or leather upholstery, both fully removable by zippers, after unscrewing the seat chassis from the frame (chrome version). Woven with coach-hide, hempen rope or PVC profile in the colours of our collection. Seat cushion with preformed, differentiated density polyurethane foam structure, coated with acrylic fibre layers, backrest cushion in prewashed and sterilized goose down, stitched into separate compartments; in the Cafe Light version, backrest cushion always in differentiated density polyurethane foam structure, coated with acrylic fibre layers. **Outdoor**: frame in AISI 316 stainless steel with matt satin-finish. Seat in self-supporting decorative HPL plastic laminate panel. Woven with PVC profile, in the colours of our collection. Seat and back cushions padded with open cell structure polyurethane foam FILTREN®T covered with fibre for outdoor and upholstery with outdoor fabrics only, fully removable by zippers. Seat depth 45cm.

Café Light version