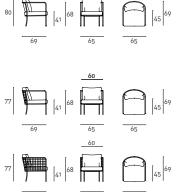

## Cafè (indoor - outdoor)

design Piero Lissoni

Small armchair available for indoor and outdoor. Indoor: tubular steel frame with chrome finish or AISI 316 stainless steel with matt satin-finish. Seat chassis in lacquered steel with padding in differentiated density polyurethane foam, for chromed version; self-supporting decorative HPL plastic laminate panel for AISI 316 stainless steel version. Fabric or leather upholstery, both fully removable by zippers, after unscrewing the seat chassis from the frame (chrome version). Woven with coach-hide, hempen rope or PVC profile in the colours of our collection. Seat cushion with preformed, differentiated density polyurethane foam structure, coated with acrylic fibre layers, backrest cushion in prewashed and sterilized goose down, stitched into separate compartments; in the Cafe Light version, backrest cushion always in differentiated density polyurethane foam structure, coated with acrylic fibre layers. **Outdoor**: frame in AISI 316 stainless steel with matt satin-finish. Seat in self-supporting decorative HPL plastic laminate panel. Woven with PVC profile, in the colours of our collection. Seat and back cushions padded with open cell structure polyurethane foam FILTREN®T covered with fibre for outdoor and upholstery with outdoor fabrics only, fully removable by zippers. Seat depth 45cm.