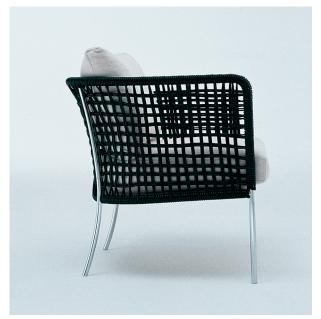

## Cafè (indoor - outdoor)

design Piero Lissoni

Small armchair available for indoor and outdoor. Indoor: tubular steel frame with chrome finish or AISI 316 stainless steel with matt satin-finish. Seat chassis in lacquered steel with padding in differentiated density polyurethane foam, for chromed version; self-supporting decorative HPL plastic laminate panel for AISI 316 stainless steel version. Fabric or leather upholstery, both fully removable by zippers, after unscrewing the seat chassis from the frame (chrome version). Woven with coach-hide, hempen rope or PVC profile in the colours of our collection. Seat cushion with preformed, differentiated density polyurethane foam structure, coated with acrylic fibre layers, backrest cushion in prewashed and sterilized goose down, stitched into separate compartments; in the Cafe Light version, backrest cushion always in differentiated density polyurethane foam structure, coated with acrylic fibre layers. **Outdoor**: frame in AISI 316 stainless steel with matt satin-finish. Seat in self-supporting decorative HPL plastic laminate panel. Woven with PVC profile, in the colours of our collection. Seat and back cushions padded with open cell structure polyurethane foam FILTREN®T covered with fibre for outdoor and upholstery with outdoor fabrics only, fully removable by zippers. Seat depth 45cm.