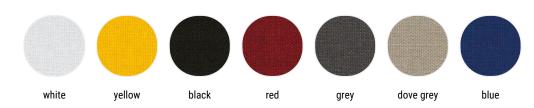

#### **BACKRESTS**

The shelf is complete with backrests coated with artificial fibre canvas, complete with magnetic coupling. Colours available are: white, black, grey, dove grey, red, yellow, blue.

**module A** L55 D23 H47.8 cm **module B** L34 D23 H47.8 cm

### **BACKREST**

#### Cover