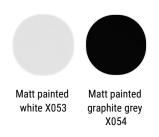

#### **FRAMEWORK**

Shelf made of 2.5 mm thick steel sheet, powder coated in matt white and graphite grey.

There are two formal types (module A and module B) that, either by combination or specific project, can develop large-sized and high impact lay-outs.

#### Structure

Matt painted

#### Matt painted