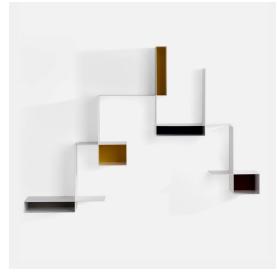

## RANDOMISSIMO

#### Designed by Neuland Industriedesign

Randomissimo represents the involution of the Random concept. It accompanies the ripe sign of the present collection towards its total subtraction, turning it into a simple graphic line, an apostrophe on the wall. A piece of furniture for personal items: featuring a reduced overall size, it is changeable, playful, complementary and modular. Randomissimo embodies so well MDF Italia's identity principles: subtraction, formal and technical simplicity and strong emotional imprint. A product that immediately unveils, through its playful modularity and colours, the capability of developing small aggregations, as well as endless compositions with a surrealistic spirit.

#### **FRAMEWORK**

Shelf made of 2.5 mm thick steel sheet, powder coated in matt white and graphite grey.

There are two formal types (module A and module B) that, either by combination or specific project, can develop large-sized and high impact lay-outs.

#### **BACKRESTS**

The shelf is complete with backrests coated with artificial fibre canvas, complete with magnetic coupling. Colours available are: white, black, grey, dove grey, red, yellow, blue.

**module A** L55 D23 H47.8 cm **module B** L34 D23 H47.8 cm