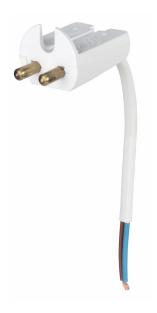

Extension cord for ceiling lights, for example. Preassembled lamp plug at one end. Earthed and nonearthed models available.

.

| PRODUCT CODE | CODE   | KG   | PRODUCT FAMILY |  |
|--------------|--------|------|----------------|--|
| 4116011      | T1VJAA | 0.01 |                |  |

## EC002556

| Mounting                     |                                   |  |  |  |
|------------------------------|-----------------------------------|--|--|--|
| Number of cores              | 2                                 |  |  |  |
| Nominal cross section (mm²)  | 0.75                              |  |  |  |
|                              |                                   |  |  |  |
| Structure                    |                                   |  |  |  |
| Type of accessory/spare part | Luminaire con-<br>nection adapter |  |  |  |
| Colour                       | White                             |  |  |  |
|                              |                                   |  |  |  |
| Dimming and control          |                                   |  |  |  |
|                              |                                   |  |  |  |
| Photometric data             |                                   |  |  |  |
|                              |                                   |  |  |  |
| Lifetime and capacity        |                                   |  |  |  |
|                              |                                   |  |  |  |
| Measurements                 |                                   |  |  |  |
|                              |                                   |  |  |  |
| Electrotechnical data        |                                   |  |  |  |