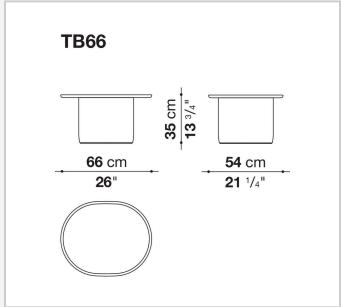

## **Button Tables**

**SMALL TABLES** 

2014

**Edward Barber & Jay Osgerby** 



## Description

Multipurpose tables with lacquered cylindrical bases that taper in slightly at the bottom smoothing out their geometry. There are two oval variants accompanied by a third with a round shape. All have a marble top with a raised edge resembling a tray. A formal exercise is created through the combination of different materials, the contrast between the hardness of marble, soft design and minimal details giving the illusion of imperceptible movements of form.

## Technical information

1

**Top**marble (matt polyester finish) **Frame**polyethylene tubular **Brace**steel

**Base-frame** 

laminate MDF wood fibre panel

2

## Technical drawings







3