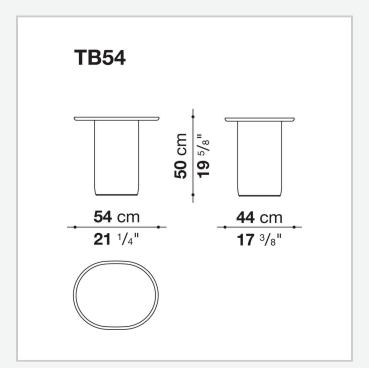

## **Button Tables**

**SMALL TABLES** 

2014

**Edward Barber & Jay Osgerby** 



## Description

Multipurpose tables with lacquered cylindrical bases that taper in slightly at the bottom smoothing out their geometry. There are two oval variants accompanied by a third with a round shape. All have a marble top with a raised edge resembling a tray. A formal exercise is created through the combination of different materials, the contrast between the hardness of marble, soft design and minimal details giving the illusion of imperceptible movements of form.

## Technical information

1

**Top**marble (matt polyester finish) **Frame**polyethylene tubular **Brace**steel

**Base-frame** 

laminate MDF wood fibre panel

2

## Technical drawings







3