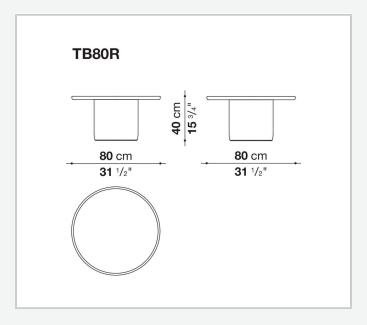

## **Button Tables**

**SMALL TABLES** 

2014

**Edward Barber & Jay Osgerby** 



## Description

Multipurpose tables with lacquered cylindrical bases that taper in slightly at the bottom smoothing out their geometry. There are two oval variants accompanied by a third with a round shape. All have a marble top with a raised edge resembling a tray. A formal exercise is created through the combination of different materials, the contrast between the hardness of marble, soft design and minimal details giving the illusion of imperceptible movements of form.

## Technical information

1

**Top**marble (matt polyester finish) **Frame**polyethylene tubular **Brace**steel

**Base-frame** 

laminate MDF wood fibre panel

2

## Technical drawings







3