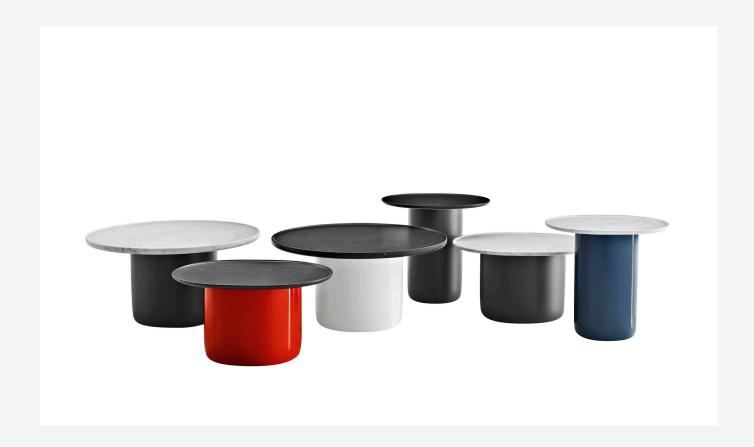

## **Button Tables**

**SMALL TABLES** 

2014

**Edward Barber & Jay Osgerby** 

## Description

Multipurpose tables with lacquered cylindrical bases that taper in slightly at the bottom smoothing out their geometry. There are two oval variants accompanied by a third with a round shape. All have a marble top with a raised edge resembling a tray. A formal exercise is created through the combination of different materials, the contrast between the hardness of marble, soft design and minimal details giving the illusion of imperceptible movements of form.