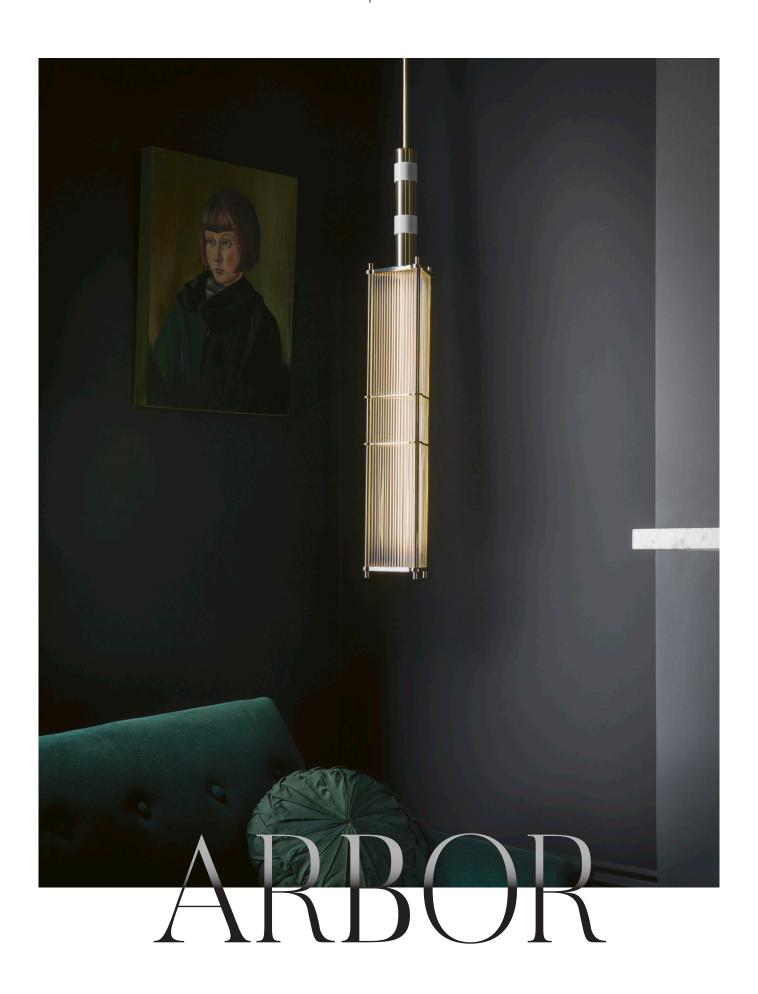

## ARBOR PENDANT LIGHT

Clear acrylic rods and machined solid brass lend weight to this eyecatching linear design which commands attention in any space.

### **DESIGN NOTES**

We chose acrylic rods rather than glass because they give off a warmer, more intimate glow. In the right setting, the Art Deco grandeur of Arbor is irresistible.