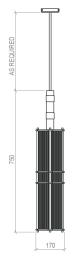

#### WEIGHT

5kg net, 6kg gross

#### **CEILING CANOPY**

Brushed brass round ceiling canopy (supplied) H 30  $\times$  Ø 116mm 89mm/3.5in mounting positions

#### SUSPENSION

Custom length brushed brass drop rod supplied Length to be specified upon order