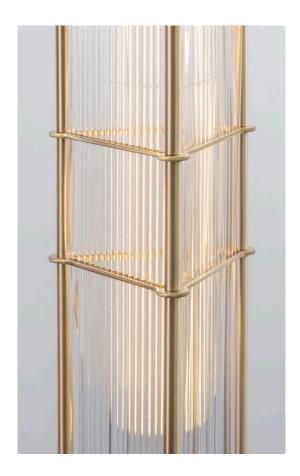

#### MATERIALS

Brass, Acrylic

#### **FINISHES**

Satin Brass as standard Polished Brass and Chrome custom available

### **DESIGN NOTES**

We chose acrylic rods rather than glass because they give off a warmer, more intimate glow. In the right setting, the Art Deco grandeur of Arbor is irresistible.