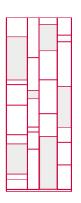

© COPYRIGHT 2018 MDF ITALIA SRL SOCIETA' UNIPERSONALE

2011

## **RANDOM BOX**

## Designed by Neuland Industriedesign

A bookcase with compartments in standard size, open or closed by doors, and with one drawer compartment. By flanking more units, also with Random Cabinet or Random, large-sized configurations of strong impact can be created.

## **FRAMEWORK**

Made of medium-density wood fibreboards, in micro goffered white lacquer. Uprights and shelves in thickness 6mm; doors in thickness 12mm. The back is made from white melamine coated board (thickness 10 mm).

#### **RANDOM BOX**

#### RANDOM CABINET







L81.6 D35 H217 cm

L81.6 D35 H217 cm

# Finishing

The number in the dot corresponds to the number of colour/material finish.

Here below, in the section FINISH OPTIONS, please note all the colours of the materials used for this product.

## **BOOKCASE**

#### Structure



Matt lacquered

# Finish options

## STRUCTURE

## Matt lacquered



Matt lacquered white X042