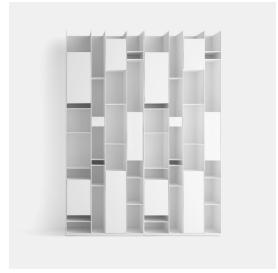

## **RANDOM BOX**

## Designed by Neuland Industriedesign

A bookcase with compartments in standard size, open or closed by doors, and with one drawer compartment. By flanking more units, also with Random Cabinet or Random, large-sized configurations of strong impact can be created.

## **FRAMEWORK**

Made of medium-density wood fibreboards, in micro goffered white lacquer. Uprights and shelves in thickness 6mm; doors in thickness 12mm. The back is made from white melamine coated board (thickness 10 mm).

## **BOOKCASE**