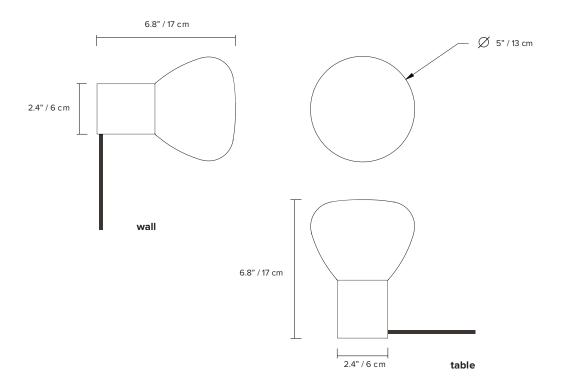

type: wall and table

construction: hand blown frosted glass

powder coated aluminum body

vinyl cord

**specifications:** source: LED lamp provided (G9 base)

power consumption: 4,5W lumen output: 319lm

colour temperature: 2700K included \*3000K available upon request colour rendering index: 80 CRI standard

\* ≥ 90 CRI upon request expected lifetime: 25 000h

**control:** refer to our recommended list of dimmer models

cord length: 96" / 244 cm, hand switch at 18"/46 cm from lamp

144" / 366 cm, foot switch at 72"/183 cm from lamp