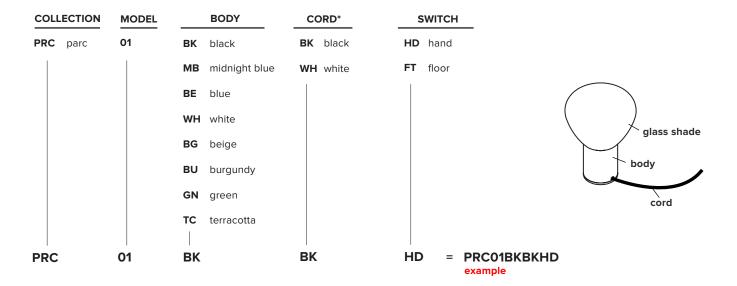

### **ORDER GUIDE: SKU**

### FINISH (\*polyester cords also available in all colours upon request, except terracotta)

<sup>\*</sup> cords only available in black or white in Australia