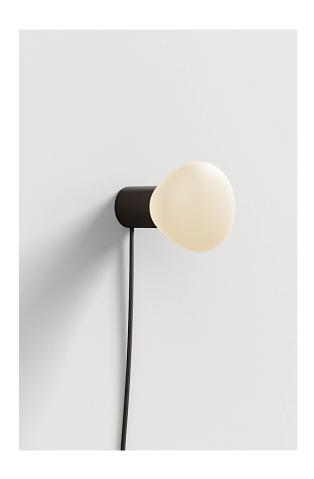

#### PARC 01

Parc is a collection inspired by childhood imagination and the essentiality of homemade forms — created in collaboration with Swiss designer Adrien Rovero. Evoking the archetype of a flashlight, each lamp of the Parc Collection is a playful reminder of time spent in nature, when a simple tube and piece of string could be used to fashion any number of creations. These makeshift things, at once naive and functional, harness the unique beauty of peeling an object back to its essence.

type: wall and table

construction: hand blown frosted glass

powder coated aluminum body

vinyl cord

**specifications:** source: LED lamp provided (G9 base)

power consumption: 4,5W lumen output: 319lm

colour temperature: 2700K included \*3000K available upon request colour rendering index: 80 CRI standard