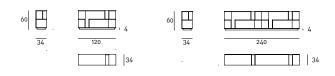

## Grek Box

design Gabriele e Oscar Buratti

Storage unit, available in two versions:

**Floor-standing** unit: supporting frame, 12 mm thick, made in folding, in "sandwich" of MDF and aluminum sheet pressed and glued together and MDF plinth, matt black lacquered with integrated black adjustable PVC tips.

**Wall-mounted** unit: supporting frame, 12 mm thick, made in folding, in "sandwich" of MDF and aluminum sheet pressed and glued together, with a steel bar embedded in the back side, fitted with threaded holes which allow to install it on the wall through an MDF frame, matt black lacquered, with integrated hook and inclination-control system (height, depth and inclination). Wall-mounted version maximum load:

. 240cm Cabinet/Unit: 90Kg

. 120cm Cabinet/Unit: 40Kg