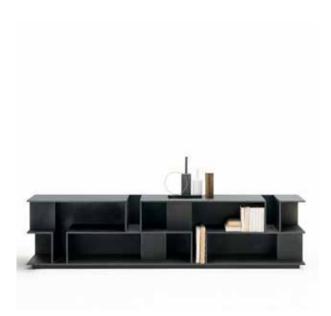

## Grek Box

design Gabriele e Oscar Buratti

Storage unit, available in two versions:

**Floor-standing** unit: supporting frame, 12 mm thick, made in folding, in "sandwich" of MDF and aluminum sheet pressed and glued together and MDF plinth, matt black lacquered with integrated black adjustable PVC tips.

**Wall-mounted** unit: supporting frame, 12 mm thick, made in folding, in "sandwich" of MDF and aluminum sheet pressed and glued together, with a steel bar embedded in the back side, fitted with threaded holes which allow to install it on the wall through an MDF frame, matt black lacquered, with integrated hook and inclination-control system (height, depth and inclination). Wall-mounted version maximum load: