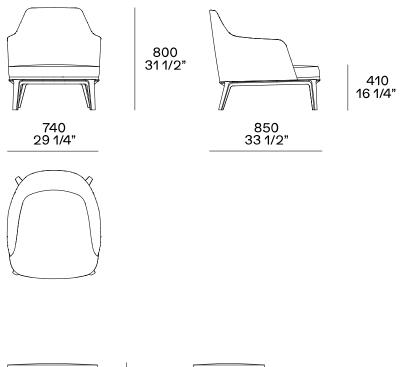

|
| Structure   | Moulded flexible polyurethane, with parts in flexible multi-density polyurethane                       |
| Pre-cover   | Polyester padding, feather and cotton cloth                                                            |
| Final cover | Removable in fabric or not removable in leather                                                        |
| Features    | Grosgrain perimetral insert in the colours as for samples                                              |
|             | On request (inner/outer structure) can be covered with fabrics and/or leathers of different categories |
| Pouf        | On request (seat/perimetral band) can be covered with fabrics and/or leathers of different categories  |

## DIMENSIONS