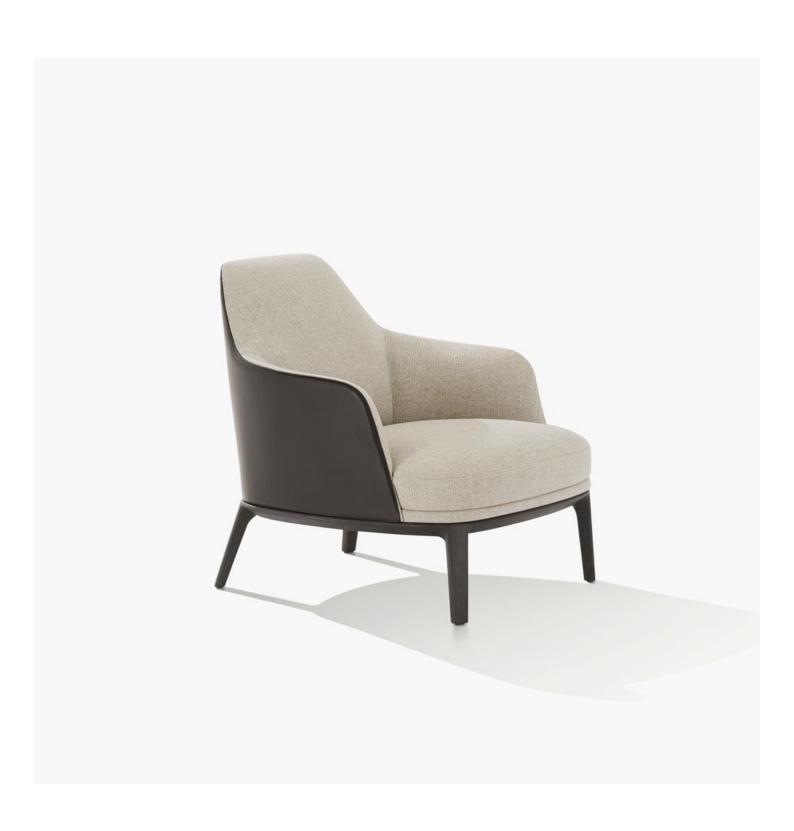

## Poliform

JANE LARGE Emmanuel Gallina, 2018

## Poliform

| DESCRIPTION |                                                                                                        |
|-------------|--------------------------------------------------------------------------------------------------------|
| Туроюду     | Armchair                                                                                               |
| Base        | Solid wood                                                                                             |
| Structure   | Moulded flexible polyurethane, with parts in flexible multi-density polyurethane                       |
| Pre-cover   | Polyester padding, feather and cotton cloth                                                            |
| Final cover | Removable in fabric or not removable in leather                                                        |
| Features    | Grosgrain perimetral insert in the colours as for samples                                              |
|             | On request (inner/outer structure) can be covered with fabrics and/or leathers of different categories |
| Pouf        | On request (seat/perimetral band) can be covered with fabrics and/or leathers of different categories  |