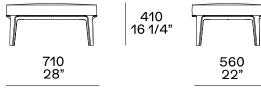

|
| Structure   | Moulded flexible polyurethane, with parts in flexible multi-density polyurethane                       |
| Pre-cover   | Polyester padding, feather and cotton cloth                                                            |
| Final cover | Removable in fabric or not removable in leather                                                        |
| Features    | Grosgrain perimetral insert in the colours as for samples                                              |
|             | On request (inner/outer structure) can be covered with fabrics and/or leathers of different categories |
| Pouf        | On request (seat/perimetral band) can be covered with fabrics and/or leathers of different categories  |

## DIMENSIONS