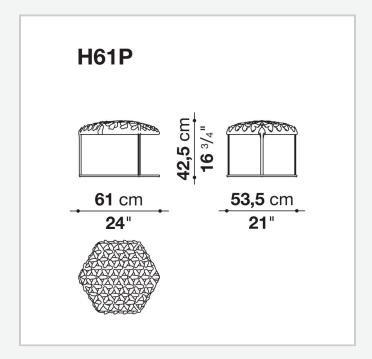

## Hive

**SMALL TABLES** 

2013

Atelier Oï



### Description

Delicately poetic, Hive is an original piece of furniture. The ottoman have a three-dimensional surface springing from the assembly of small leather petals discarded from the manufacturing process. Inspired by the structure of the beehive, Hive is a green accessory rooted in manual expertise and geometry.

### Technical information

#### Seat

multi-layered wood panel, shaped polyurethane, polyurethane, cover in polypropylene and polyamide **Bottom base** 

thermoplastic material

**Support frame** 

drawn steel

**Ferrules** 

plastic material

Cover

leather Gamma

1

# Technical drawings



2 4/18/24