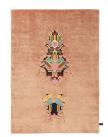

#### **NEW CLASSICS COLLECTION**

designed by

An inter-galactic, shape-shifting army of contemporary hand-knotted rugs born from the minds of the cc-tapis design-lab. Taking inspiration from traditional rug motifs and icons, the Rug Invaders have broken-free from their historical past and are now out of-scale and from out-of-space. The 5 invaders: Tabriz Destroyer, Ushak Invader, Kazak Space Shifter, Palmette Lazer Cannon and The Mothership all have their own particular size and shape, conceived to be combined together in a single interior. The Invaders are a new generation of rugs set to conquer and redefine how rugs are used within a space. Invading an interior near you soon.

#### **MODEL**

The Mothership Lilla

Palmette Lazer Cannon Pink Tabriz Destroyer Check

Palmette Lazer Cannon Lilla Tabriz Destroyer

| CO | LC | R |
|----|----|---|

Lilla

Standard

Check

Lilla

Standard

**DIMENSIONS** 

170x240 cm

135x115 cm

220x230 cm

135x115 cm

220x230 cm

**MATERIALS** 

cotton weave, himalayan wool and pure silk

cotton weave and himalayan wool cotton weave, himalayan wool and pure silk cotton weave, himalayan wool and pure silk cotton weave, himalayan wool and pure silk

**QUALITY** 

A (125.000 knots / sqm approx.) A+ (152.000 knots / sqm approx.)

A+ (152.000 knots / sqm approx.)

A+ (152.000 knots / sqm approx.) A+ (152.000 knots / sqm approx.)

**CUSTOMIZATION** 

Customizable in size