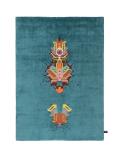

#### **NEW CLASSICS COLLECTION**

designed by

An inter-galactic, shape-shifting army of contemporary hand-knotted rugs born from the minds of the cc-tapis design-lab. Taking inspiration from traditional rug motifs and icons, the Rug Invaders have broken-free from their historical past and are now out of-scale and from out-of-space. The 5 invaders: Tabriz Destroyer, Ushak Invader, Kazak Space Shifter, Palmette Lazer Cannon and The Mothership all have their own particular size and shape, conceived to be combined together in a single interior. The Invaders are a new generation of rugs set to conquer and redefine how rugs are used within a space. Invading an interior near you soon.

#### **MODEL**

Kazak Space Shifter

Ushak Invader

The Mothership Pink

The Mothership Petrol

| റവ  | $\mathbf{n}$ | D |
|-----|--------------|---|
| CUI | L٧           | П |

**DIMENSIONS** 

155x145 cm

145x145 cm

170x240 cm

Pink

170x240 cm

Petrol

**MATERIALS** 

cotton weave and himalyan wool

cotton weave, himalyan wool and pure silk

cotton weave, himalayan wool and pure silk cotton weave, himalayan wool and pure silk

**QUALITY** 

A+ (152.000 knots / sqm approx.)

A+ (152.000 knots / sqm approx.)

A (125.000 knots / sqm approx.) A (125.000 knots / sqm approx.)

**CUSTOMIZATION** 

Customizable in size

Customizable in size

Customizable in size

Customizable in size