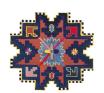

#### **MODEL**

Kazak Space Shifter

Ushak Invader

The Mothership Pink

The Mothership Petrol

| റവ  | $\mathbf{n}$ | D |
|-----|--------------|---|
| CUI | L٧           | П |

**DIMENSIONS** 

155x145 cm

145x145 cm

170x240 cm

Pink

170x240 cm

Petrol

**MATERIALS** 

cotton weave and himalyan wool

cotton weave, himalyan wool and pure silk

cotton weave, himalayan wool and pure silk cotton weave, himalayan wool and pure silk

**QUALITY** 

A+ (152.000 knots / sqm approx.)

A+ (152.000 knots / sqm approx.)

A (125.000 knots / sqm approx.) A (125.000 knots / sqm approx.)

**CUSTOMIZATION** 

Customizable in size

Customizable in size

Customizable in size

Customizable in size