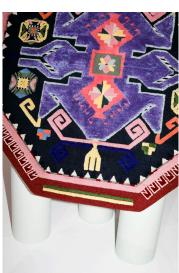

#### **NEW CLASSICS COLLECTION**

designed by

An inter-galactic, shape-shifting army of contemporary hand-knotted rugs born from the minds of the cc-tapis design-lab. Taking inspiration from traditional rug motifs and icons, the Rug Invaders have broken-free from their historical past and are now out of-scale and from out-of-space. The 5 invaders: Tabriz Destroyer, Ushak Invader, Kazak Space Shifter, Palmette Lazer Cannon and The Mothership all have their own particular size and shape, conceived to be combined together in a single interior. The Invaders are a new generation of rugs set to conquer and redefine how rugs are used within a space. Invading an interior near you soon.