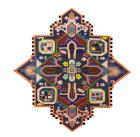

#### **MODEL**

Kazak Space Shifter

Ushak Invader

The Mothership Pink

The Mothership Petrol

| റവ  | $\mathbf{n}$ | D |
|-----|--------------|---|
| CUI | L٧           | П |

**DIMENSIONS** 

155x145 cm

145x145 cm

170x240 cm

Pink

170x240 cm

Petrol

**MATERIALS** 

cotton weave and himalyan wool

cotton weave, himalyan wool and pure silk

cotton weave, himalayan wool and pure silk cotton weave, himalayan wool and pure silk

**QUALITY** 

A+ (152.000 knots / sqm approx.)

A+ (152.000 knots / sqm approx.)

A (125.000 knots / sqm approx.) A (125.000 knots / sqm approx.)

**CUSTOMIZATION** 

Customizable in size

Customizable in size

Customizable in size

Customizable in size