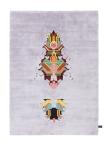

#### **MODEL**

The Mothership Lilla

Palmette Lazer Cannon Pink Tabriz Destroyer Check

Palmette Lazer Cannon Lilla Tabriz Destroyer

| CO | LC | R |
|----|----|---|

Lilla

Standard

Check

Lilla

Standard

**DIMENSIONS** 

170x240 cm

135x115 cm

220x230 cm

135x115 cm

220x230 cm