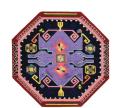

#### **MODEL**

The Mothership Lilla

Palmette Lazer Cannon Pink Tabriz Destroyer Check

Palmette Lazer Cannon Lilla Tabriz Destroyer

| CO | LC | R |
|----|----|---|

Lilla

Standard

Check

Lilla

Standard

**DIMENSIONS** 

170x240 cm

135x115 cm

220x230 cm

135x115 cm

220x230 cm

**MATERIALS** 

cotton weave, himalayan wool and pure silk

cotton weave and himalayan wool cotton weave, himalayan wool and pure silk cotton weave, himalayan wool and pure silk cotton weave, himalayan wool and pure silk

**QUALITY** 

A (125.000 knots / sqm approx.) A+ (152.000 knots / sqm approx.)

A+ (152.000 knots / sqm approx.)

A+ (152.000 knots / sqm approx.) A+ (152.000 knots / sqm approx.)

**CUSTOMIZATION** 

Customizable in size