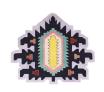

#### **MODEL**

The Mothership Lilla

Palmette Lazer Cannon Pink Tabriz Destroyer Check

Palmette Lazer Cannon Lilla Tabriz Destroyer

| CO | LC | R |
|----|----|---|

Lilla

Standard

Check

Lilla

Standard

**DIMENSIONS** 

170x240 cm

135x115 cm

220x230 cm

135x115 cm

220x230 cm

**MATERIALS** 

cotton weave, himalayan wool and pure silk

cotton weave and himalayan wool cotton weave, himalayan wool and pure silk cotton weave, himalayan wool and pure silk cotton weave, himalayan wool and pure silk

**QUALITY** 

A (125.000 knots / sqm approx.) A+ (152.000 knots / sqm approx.)

A+ (152.000 knots / sqm approx.)

A+ (152.000 knots / sqm approx.) A+ (152.000 knots / sqm approx.)

**CUSTOMIZATION** 

Customizable in size